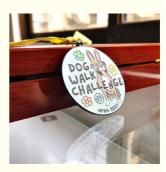

# Cute Black Dyed Dog Walk Challenge Metal Medal in Soft Enamel **Colors**

## **Product Specification**

· Attachment: Lanvard

• Colors: Soft Enamel

Cute Dog Walk Challenge Metal Enamel Product Name:

Medal

Zinc Allov

• Size: Dia 75mm · Thickness: 3mm Black Dyed · Finish: • Logo Process Way: Diecasting

#### **Technical Parameters:**

| Attachment       | Lanyard                                    |
|------------------|--------------------------------------------|
| Product name     | Cute Dog Walk Challenge Metal Enamel Medal |
| Colors           | Soft Enamel                                |
| Finish           | Black Dyed                                 |
| Material         | Zinc Alloy                                 |
| Logo Process Way | Diecasting                                 |
| Size             | Dia 75mm                                   |
| Thickness        | 3mm                                        |
| Theme            | Dog Walk Challenge                         |