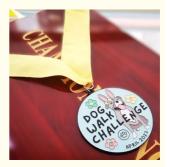

# Cute Black Dyed Dog Walk Challenge Metal Medal in Soft Enamel **Colors**

## **Product Specification**

· Attachment: Lanvard

• Colors: Soft Enamel

Cute Dog Walk Challenge Metal Enamel Product Name:

Medal

Zinc Allov

• Size: Dia 75mm · Thickness: 3mm Black Dyed · Finish: • Logo Process Way: Diecasting

#### **Technical Parameters:**

| Attachment       | Lanyard                                    |
|------------------|--------------------------------------------|
| Product name     | Cute Dog Walk Challenge Metal Enamel Medal |
| Colors           | Soft Enamel                                |
| Finish           | Black Dyed                                 |
| Material         | Zinc Alloy                                 |
| Logo Process Way | Diecasting                                 |
| Size             | Dia 75mm                                   |
| Thickness        | 3mm                                        |
| Theme            | Dog Walk Challenge                         |