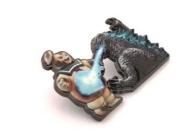

# 3D Diecasting Godzilla Movie Theme UV Printed Metal Lapel Pin With Rubber Clutches

#### 3D Diecasting Godzilla Movie Theme UV Printed Metal Lapel Pin with Rubber Clutches

#### **Features:**

Product Name: Custom Soft Enamel Pins

Size: 50x35mm

Design: Godzilla

Finishing: Black Nickel

Attachment: Rubber Clutches

Name: 3D Diecasted Godzilla UV Printed Lapel Pin

This Custom Soft Enamel Pin features a **Godzilla Design**, making it a great accessory for fans of the iconic monster. The pin measures **50x35mm** and is finished with **Black Nickel**. The pin is secured with **Rubber Clutches** for a secure hold. The pin is named **3D Diecasted Godzilla UV Printed Lapel Pin** and features **UV Printing** on the metal surface.