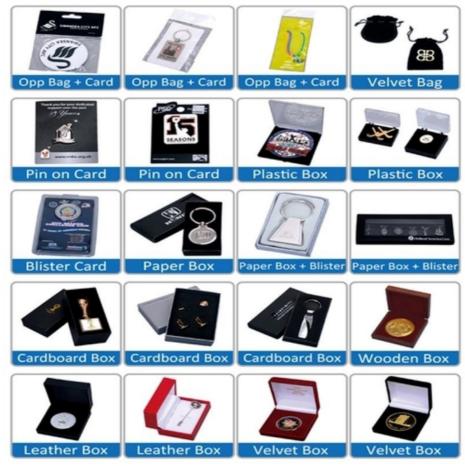

#### **Packing and Shipping:**

Product Packaging:

Each custom soft enamel pin is individually packaged in a clear plastic bag to protect it from scratches and damage during shipping. For orders of 500 pins or more, we offer custom packaging options including backing cards and gift boxes.