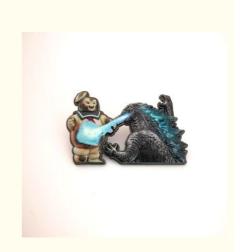

# 3D Diecasting Godzilla Movie Theme UV Printed Metal Lapel Pin With Rubber Clutches

#### 3D Diecasting Godzilla Movie Theme UV Printed Metal Lapel Pin with Rubber Clutches

#### **Features:**

Product Name: Custom Soft Enamel Pins

Size: 50x35mm

Design: Godzilla

Finishing: Black Nickel

Attachment: Rubber Clutches

Name: 3D Diecasted Godzilla UV Printed Lapel Pin

This Custom Soft Enamel Pin features a **Godzilla Design**, making it a great accessory for fans of the iconic monster. The pin measures **50x35mm** and is finished with **Black Nickel**. The pin is secured with **Rubber Clutches** for a secure hold. The pin is named **3D Diecasted Godzilla UV Printed Lapel Pin** and features **UV Printing** on the metal surface.

Measuring at 50x35mm, these Metal Godzilla Pin badges are big enough to make an impact but not too big that they become cumbersome. The UV printing process ensures that the colors are bright and vibrant, making the design stand out. The discasting process ensures that the design is sharp and detailed, making the badge a true work of art.