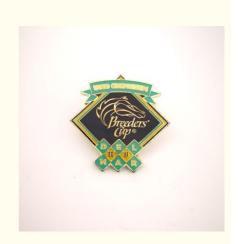

# Gold Finish Soft Enamel Epoxy Domed Breeders Cup Horse Race Champion Lapel Pin

The design of the Champion Horse Race Lapel Pin is inspired by the Breeders' Cup Horse Race Champion. The pin features a stunning horse with intricate details, showcasing its grace and power. The attention to detail in this design is exceptional, making it a must-have for any horse racing enthusiast or collector.

#### **Technical Parameters:**

| Material   | Iron                              |
|------------|-----------------------------------|
| Colors     | Soft Enamel Colors                |
| Name       | Champion Horse Race Lapel Pin     |
| Attachment | Butterfly Clutch                  |
| Finishing  | Gold                              |
| Size       | 35x35mm                           |
| Process    | Stamping                          |
| Design     | Breeders' Cup Horse Race Champion |
| Theme      | Breeders' Cup Horse Race Pin      |