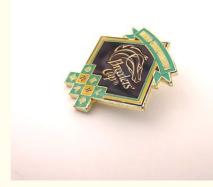

# More Images

The design of the Champion Horse Race Lapel Pin is inspired by the Breeders' Cup Horse Race Champion. The pin features a stunning horse with intricate details, showcasing its grace and power. The attention to detail in this design is exceptional, making it a must-have for any horse racing enthusiast or collector.