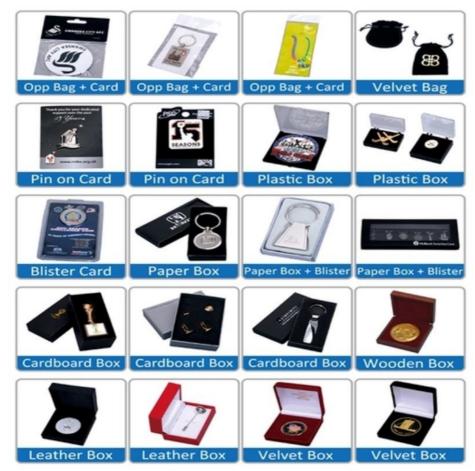

# Packing and Shipping:

Product Packaging

Each custom soft enamel pin is individually packaged in a clear plastic bag to protect it from scratches and damage during shipping. For orders of 500 pins or more, we offer custom packaging options including backing cards and gift boxes.