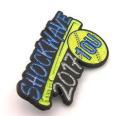

# Sparkling 2 Inch Iron Glitter Shockwave Baseball Lapel Pin With Black Rubber Clutches

# **Product Specification**

Theme: Baseball Pin

Design: Shockwave Baseball Club

• Size: 2 Inches

Attachment: Black Rubber Clutches

Process: Stamping Finishing: Black Dyed

Material: Iron

Name: Shockwave Baseball Glitter Pin

### **Features:**

Product Name: Custom Soft Enamel Pins

Colors: Soft Enamel Glitter Colors

Size: 2 Inches

Name: Shockwave Baseball Glitter Pin

Finishing: Black Dyed
Theme: Baseball Pin

These Custom Soft Enamel Pins are perfect for any baseball fan! With soft enamel glitter colors and a black dyed finish, these 2 inch pins feature a stunning design of a Shockwave Baseball. Get your hands on these Baseball Metal Pins and show off your love for the game. These Soft Enamel Custom Pins are a must-have for any collector or enthusiast.

# **Technical Parameters:**

| Process    | Stamping                       |
|------------|--------------------------------|
| Theme      | Baseball Pin                   |
| Colors     | Soft Enamel Glitter Colors     |
| Size       | 2 Inches                       |
| Name       | Shockwave Baseball Glitter Pin |
| Finishing  | Black Dyed                     |
| Design     | Shockwave Baseball Club        |
| Material   | Iron                           |
| Attachment | Black Rubber Clutches          |