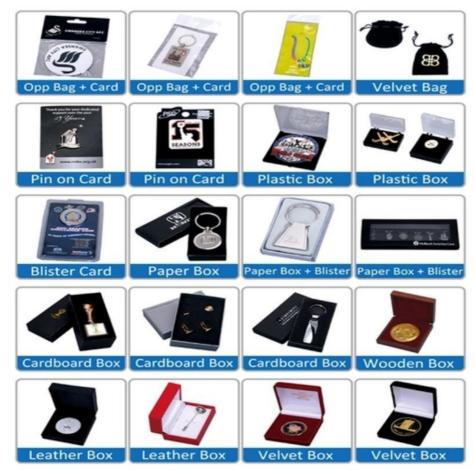

## **Packing and Shipping:**

Product Packaging:

Each custom soft enamel pin is individually packaged in a clear plastic bag to protect it from scratches and damage during shipping. For orders of 500 pins or more, we offer custom packaging options including backing cards and gift boxes.