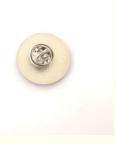

The attachment for this custom pin is a butterfly clutch, which ensures that the pin stays securely in place. The butterfly clutch is easy to use and is a popular choice for lapel pins.

The Gemstones Attached Lapel Pin is a perfect accessory for anyone who wants to show their support for the 12 tribes or anyone who loves collecting lapel pins. It is also a great gift for family and friends who are looking for a unique and meaningful present.

### **Features:**

Product Name: Custom Soft Enamel Pins

Finishing: Silver

Name: Gemstones Attached Lapel Pin

Theme: 12 Tribes

Attachment: Butterfly Clutch

Size: Dia 25mm

<u>Additional Feature: Rainbow Plated Metal Pins</u>
Additional Feature: Die Casted Enamel Pin Badges

### **Technical Parameters:**

| Attachment | Butterfly Clutch             |
|------------|------------------------------|
| Size       | Dia 25mm                     |
| Process    | Stamping                     |
| Finishing  | Silver                       |
| Design     | Round 12 Tribes              |
| Name       | Gemstones Attached Lapel Pin |
| Colors     | Soft Enamel                  |
| Material   | Iron                         |
| Theme      | 12 Tribes                    |