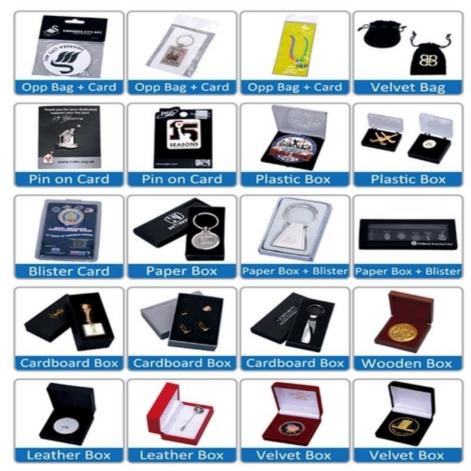

### **Packing and Shipping:**

Product Packaging:

Each custom soft enamel pin is individually packaged in a clear plastic bag to protect it from scratches and damage during shipping. For orders of 500 pins or more, we offer custom packaging options including backing cards and gift boxes.