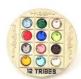

# 12 Tribes Round Enamel Lapel Pins With Colorful Gemstones And Butterfly Clutch

### **Product Description:**

The theme of this lapel pin is the 12 tribes, which is reflected in the gemstones attached to the pin. The gemstones are carefully selected to represent each of the 12 tribes, making this pin a unique and meaningful accessory to wear.

### **Applications:**

Our Gemstones Attached Lapel Pin is a popular choice among our customers. The pin features a round 12 Tribes design and is made from durable iron material. The soft enamel process adds depth and dimension to the design, making it stand out from other lapel pins. The gemstones attached to the pin add an extra touch of elegance and sophistication.