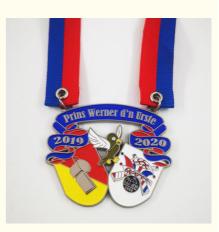

# Product Specification

| Product:     | Carnival Parades Prince Medal                              |
|--------------|------------------------------------------------------------|
| Process Way: | Diecasting                                                 |
| Material:    | Zinc Alloy                                                 |
| Origin:      | China                                                      |
| Thick:       | 2.0mm                                                      |
| Attachment:  | Blue Red Combined Ribbon                                   |
| Design:      | 2D                                                         |
| • Theme:     | Carnival Clubs                                             |
| Plating:     | Silver                                                     |
| Highlight:   | Silver Plated Carnival Medal,<br>Zinc Alloy Carnival Medal |

| Produc                    |                                                                                                                                                                                                                                                                                  |
|---------------------------|----------------------------------------------------------------------------------------------------------------------------------------------------------------------------------------------------------------------------------------------------------------------------------|
| Attribut<br>Ə             | Value                                                                                                                                                                                                                                                                            |
| Produc<br>Name            | Metal Carnival Parades Prince Medal                                                                                                                                                                                                                                              |
| Materi<br>al              | Zinc Alloy                                                                                                                                                                                                                                                                       |
| Design                    | 2D                                                                                                                                                                                                                                                                               |
| Back                      | Sandblasting                                                                                                                                                                                                                                                                     |
| Theme                     | Carnival Clubs                                                                                                                                                                                                                                                                   |
| Attach<br>ment            | Ribbon                                                                                                                                                                                                                                                                           |
| Colors                    | Soft Enamel                                                                                                                                                                                                                                                                      |
| Size                      | H58xW70mm                                                                                                                                                                                                                                                                        |
| Drigin                    | China                                                                                                                                                                                                                                                                            |
| Thick                     | 2.0mm                                                                                                                                                                                                                                                                            |
| Plating                   | Silver                                                                                                                                                                                                                                                                           |
| Produc<br>Descri<br>otion | Medal for Carnival Clubs or carnival medallion with a 2D design, Soft Enamel colors, Sandblasting back, and attached ribbon. It measures H58xW70mm, has a thickness of 2.0mm, and is made of Zinc Alloy. Originating from China, the metal carnival medal is plated with Silver. |