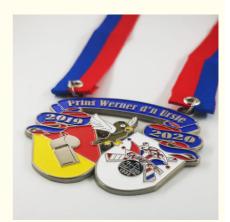

# Product Specification

| Product:     | Carnival Parades Prince Medal                              |
|--------------|------------------------------------------------------------|
| Process Way: | Diecasting                                                 |
| Material:    | Zinc Alloy                                                 |
| Origin:      | China                                                      |
| Thick:       | 2.0mm                                                      |
| Attachment:  | Blue Red Combined Ribbon                                   |
| Design:      | 2D                                                         |
| • Theme:     | Carnival Clubs                                             |
| Plating:     | Silver                                                     |
| Highlight:   | Silver Plated Carnival Medal,<br>Zinc Alloy Carnival Medal |

| Produc                    |                                                                                                                                                                                                                                                                                  |
|---------------------------|----------------------------------------------------------------------------------------------------------------------------------------------------------------------------------------------------------------------------------------------------------------------------------|
| Attribut<br>Ə             | Value                                                                                                                                                                                                                                                                            |
| Produc<br>Name            | Metal Carnival Parades Prince Medal                                                                                                                                                                                                                                              |
| Materi<br>al              | Zinc Alloy                                                                                                                                                                                                                                                                       |
| Design                    | 2D                                                                                                                                                                                                                                                                               |
| Back                      | Sandblasting                                                                                                                                                                                                                                                                     |
| Theme                     | Carnival Clubs                                                                                                                                                                                                                                                                   |
| Attach<br>ment            | Ribbon                                                                                                                                                                                                                                                                           |
| Colors                    | Soft Enamel                                                                                                                                                                                                                                                                      |
| Size                      | H58xW70mm                                                                                                                                                                                                                                                                        |
| Drigin                    | China                                                                                                                                                                                                                                                                            |
| Thick                     | 2.0mm                                                                                                                                                                                                                                                                            |
| Plating                   | Silver                                                                                                                                                                                                                                                                           |
| Produc<br>Descri<br>otion | Medal for Carnival Clubs or carnival medallion with a 2D design, Soft Enamel colors, Sandblasting back, and attached ribbon. It measures H58xW70mm, has a thickness of 2.0mm, and is made of Zinc Alloy. Originating from China, the metal carnival medal is plated with Silver. |