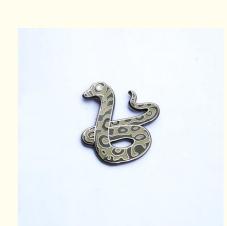

# Zinc Alloy Snake Shape Custom Hard Enamel Pins With Black Nickel Finish

## Zinc Alloy Snake Shape Hard Enamel Pins with Black Nickel Finish and Rubber Clutch