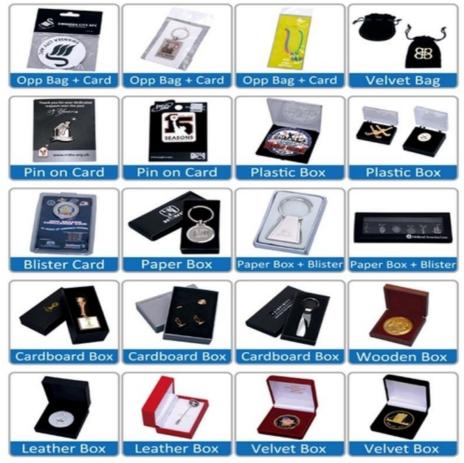

#### Product Packaging:

Each custom hard enamel pin is individually packed in a polybag to prevent scratches and damages during shipping. For orders of 500 pins or more, we offer custom packaging options including backing cards and gift boxes.