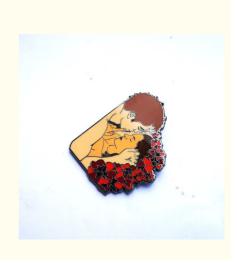

### Double Post Black Nickel Zinc Alloy Custom Hard Enamel Pins with Embossed Logo

# **Product Description:**

Our custom made sexyl pin badges are perfect for adding a personal touch to your outfits or accessories. Each pin is crafted with expert precision using the hard enamel technique, ensuring a long-lasting and durable finish.

The pin's attachment is fitted with rubber clutches, making it easy to attach to any item of clothing or accessory. The love theme of our hard enamel pins is perfect for expressing your feelings to that special someone.

Our custom hard enamel pins are the perfect gift for Valentine's Day, anniversaries, or any occasion where you want to show your love. Each pin also features an embossed logo on the back, ensuring authenticity and quality.