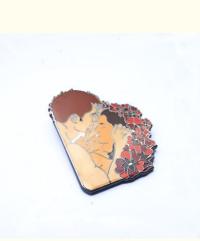

### Double Post Black Nickel Zinc Alloy Custom Hard Enamel Pins with Embossed Logo

# **Product Description:**

Our custom made sexyl pin badges are perfect for adding a personal touch to your outfits or accessories. Each pin is crafted with expert precision using the hard enamel technique, ensuring a long-lasting and durable finish.

The pin's attachment is fitted with rubber clutches, making it easy to attach to any item of clothing or accessory. The love theme of our hard enamel pins is perfect for expressing your feelings to that special someone.

Our custom hard enamel pins are the perfect gift for Valentine's Day, anniversaries, or any occasion where you want to show your love. Each pin also features an embossed logo on the back, ensuring authenticity and quality.