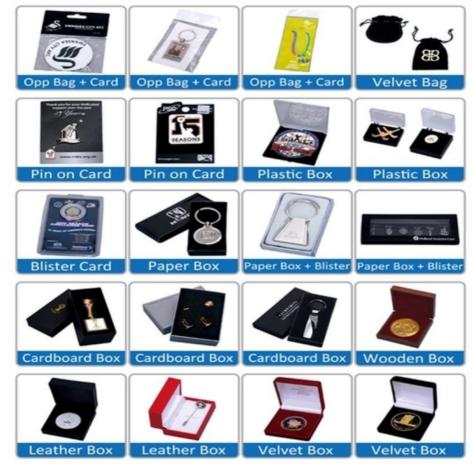

### **Packing and Shipping:**

#### **Product Packaging:**

Each custom hard enamel pin will be packaged individually in a clear plastic bag to protect it from scratches and damage during shipping. For orders of 500 pins or more, we offer custom packaging options including backing cards and gift boxes.