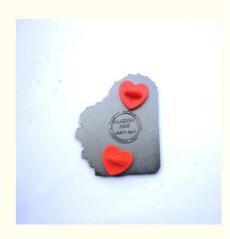

### **Product Specification**

• Finishing: Black Nickel

Size: 50mmMaterial: Zinc AlloyPosts: Double

• Theme: Love

Back: Embossed LogoCrafts: Hard Enamel

• Attachment: Heart Shape Rubber Clutches

Highlight: Embossed Custom Hard Enamel Pins,

#### **Technical Parameters:**

| Attachment:  | Heart Shape Rubber Clutches        |
|--------------|------------------------------------|
| Finishing:   | Black Nickel                       |
| Posts:       | Double                             |
| Crafts:      | Hard Enamel                        |
| Size:        | 50mm                               |
| Name:        | Lovers Intimation Hard Enamel Pins |
| Back:        | Embossed Logo                      |
| Process Way: | Die Casted                         |
| Material:    | Zinc Alloy                         |
| Theme:       | Love                               |