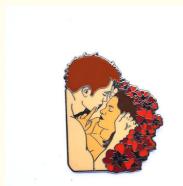

## **Embossed Love Theme Zinc Alloy Hard Enamel Pins with Heart Shape Rubber Clutches**

The back of the pin features an embossed logo, adding an extra level of detail and sophistication to this already stunning piece. And with the included rubber clutches, you can rest easy knowing that your pin will stay securely in place, no matter where you wear it. Whether you're looking for a gift for your partner, a way to show your love for your family, or simply a unique addition to your pin collection, our Love Intimation Hard Enamel Pin is the perfect choice. So why wait? Order yours today and start spreading the love!