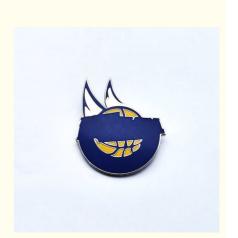

# **Product Specification**

• Posts: Single

Name: Custom Metal Hard Enamel Pins

Attachment: Butterfly Clutches
Back: Check Texture
Crafts: Hard Enamel
Process Way: Stamped
Size: 42mm
Material: Iron

Highlight: Iron Custom Hard Enamel Pins,
 Metal Custom Hard Enamel Pins

#### Features:

Product Name: Custom Hard Enamel Pins
Name: Custom Metal Hard Enamel Pins

Shape: Bat Face

Attachment: Butterfly Clutches
Process Way: Stamped

Posts: Single

Get your enamel lapel pins custom made with our Custom Hard Enamel Pins. Made with stamped process way and silver lapel pin, these pins are designed with a Bat Face shape and attached with Butterfly Clutches for easy wear.

### **Technical Parameters:**

| Process Way | Stamped                       |
|-------------|-------------------------------|
| Name        | Custom Metal Hard Enamel Pins |
| Crafts      | Hard Enamel                   |
| Shape       | Bat Face                      |
| Attachment  | Butterfly Clutches            |
| Finishing   | Silver                        |
| Posts       | Single                        |
| Material    | Iron                          |
| Size        | 42mm                          |
| Back        | Check Texture                 |