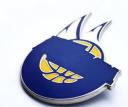

# **Product Specification**

• Posts: Single

Name: Custom Metal Hard Enamel Pins

Attachment: Butterfly Clutches
Back: Check Texture
Crafts: Hard Enamel
Process Way: Stamped
Size: 42mm
Material: Iron

Highlight: Iron Custom Hard Enamel Pins,
 Metal Custom Hard Enamel Pins

#### Features:

Product Name: Custom Hard Enamel Pins
Name: Custom Metal Hard Enamel Pins

Shape: Bat Face

Attachment: Butterfly Clutches
Process Way: Stamped

Posts: Single

Get your enamel lapel pins custom made with our Custom Hard Enamel Pins. Made with stamped process way and silver lapel pin, these pins are designed with a Bat Face shape and attached with Butterfly Clutches for easy wear.

### **Technical Parameters:**

| Process Way | Stamped                       |
|-------------|-------------------------------|
| Name        | Custom Metal Hard Enamel Pins |
| Crafts      | Hard Enamel                   |
| Shape       | Bat Face                      |
| Attachment  | Butterfly Clutches            |
| Finishing   | Silver                        |
| Posts       | Single                        |
| Material    | Iron                          |
| Size        | 42mm                          |
| Back        | Check Texture                 |