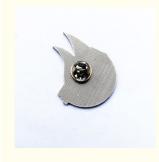

# **Product Specification**

• Posts: Single

Name: Custom Metal Hard Enamel Pins

Attachment: Butterfly Clutches
Back: Check Texture
Crafts: Hard Enamel
Process Way: Stamped
Size: 42mm
Material: Iron

Highlight: Iron Custom Hard Enamel Pins,
 Metal Custom Hard Enamel Pins

#### Features:

Product Name: Custom Hard Enamel Pins
Name: Custom Metal Hard Enamel Pins

Shape: Bat Face

Attachment: Butterfly Clutches
Process Way: Stamped

Posts: Single

Get your enamel lapel pins custom made with our Custom Hard Enamel Pins. Made with stamped process way and silver lapel pin, these pins are designed with a Bat Face shape and attached with Butterfly Clutches for easy wear.

### **Technical Parameters:**

| Process Way | Stamped                       |
|-------------|-------------------------------|
| Name        | Custom Metal Hard Enamel Pins |
| Crafts      | Hard Enamel                   |
| Shape       | Bat Face                      |
| Attachment  | Butterfly Clutches            |
| Finishing   | Silver                        |
| Posts       | Single                        |
| Material    | Iron                          |
| Size        | 42mm                          |
| Back        | Check Texture                 |