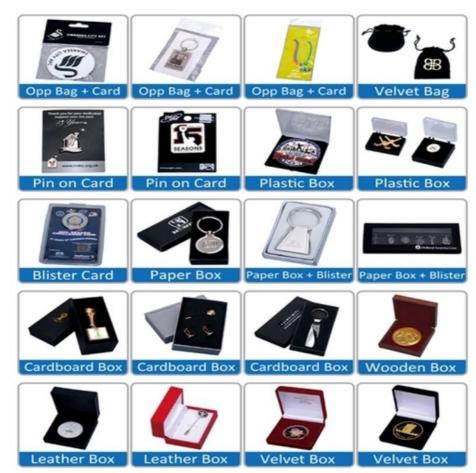

#### **Product Packaging:**

All custom hard enamel pins are individually packaged in a clear plastic bag to protect the pin and prevent scratches. For orders of 500 pins or more, we offer custom packaging options including backing cards and gift boxes.