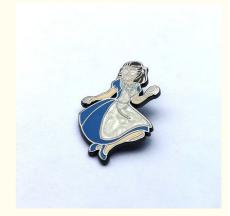

# **Product Specification**

• Posts: Double

• Process Way: Die Casted

• Theme: Disney Characters

Material: Zinc Alloy

Name: Metal Hard Enamel Lapel Pins With Glitter

And Pearl Colors

Size: 40mmShape: CinderellaBack: Sandblasted

# Disney Cinderella Theme Pearl Color Zinc Alloy Hard Enamel Lapel Pins with Double Posts

## **Product Description:**

The Custom-Designed Enamel Lapel Pins are die casted, ensuring that the final product is of premium quality. With a size of 40mm, these pins are perfect for displaying on a jacket, shirt, or bag. The design is intricate and detailed, making it an eye-catching accessory to wear.

At the back of the lapel pin, you'll find a sandblasted finish, which provides a secure and durable closure that keeps the pin in place. The Custom-Designed Enamel Lapel Pins are not only stylish but also practical, making them an excellent choice for everyday wear. If you're a Disney fan, you'll love the Disney Characters theme that these lapel pins feature. These pins are perfect for displaying your love for your favorite Disney character, whether it's Mickey Mouse, Minnie Mouse, Donald Duck, or any other Disney character you adore. The Disney Characters theme adds a touch of fun and whimsy to the lapel pin, making it perfect for all ages.

The Custom-Designed Enamel Lapel Pins are available in a range of pearl colors, including white, pink, blue, and purple. These pearl colors add a touch of sophistication to the lapel pin, making it perfect for formal events and occasions. The pearl colors Metal Enamel Pins allow you to choose the color that best matches your outfit, making it a versatile accessory to have in your collection.