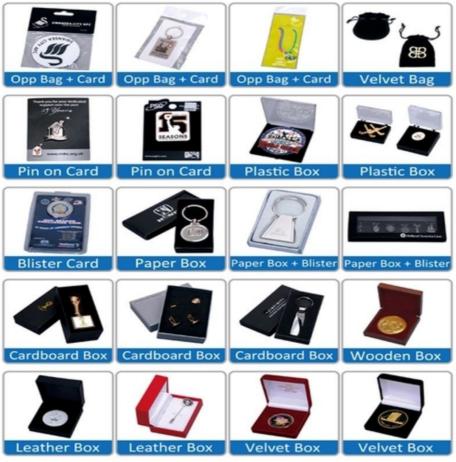

## **Packing and Shipping:**

#### **Product Packaging:**

Each custom hard enamel pin will be individually packaged in a clear plastic sleeve to protect the pin from scratches and damages during shipping. For orders of 500 pins or more, we offer custom packaging options including backing cards and gift boxes.