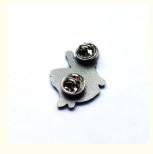

#### **Technical Parameters:**

| Parameter   | Value                                                      |
|-------------|------------------------------------------------------------|
| Material    | Zinc Alloy                                                 |
| Shape       | Cinderella                                                 |
| Finishing   | Black Nickel                                               |
| Size        | 40mm                                                       |
| Back        | Sandblasted                                                |
| Process Way | Die Casted                                                 |
| Theme       | Disney Characters                                          |
| Name        | Metal Hard Enamel Lapel Pins With Glitter And Pearl Colors |
| Attachment  | Butterfly Clutches                                         |
| Posts       | Double                                                     |