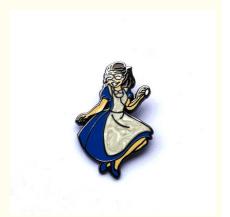

# **Product Specification**

• Posts: Double

• Process Way: Die Casted

• Theme: Disney Characters

Material: Zinc Alloy

Name: Metal Hard Enamel Lapel Pins With Glitter

And Pearl Colors

Size: 40mmShape: CinderellaBack: Sandblasted

# Disney Cinderella Theme Pearl Color Zinc Alloy Hard Enamel Lapel Pins with Double Posts

## **Product Description:**

The Custom-Designed Enamel Lapel Pins are die casted, ensuring that the final product is of premium quality. With a size of 40mm, these pins are perfect for displaying on a jacket, shirt, or bag. The design is intricate and detailed, making it an eye-catching accessory to wear.

At the back of the lapel pin, you'll find a sandblasted finish, which provides a secure and durable closure that keeps the pin in place. The Custom-Designed Enamel Lapel Pins are not only stylish but also practical, making them an excellent choice for everyday wear. If you're a Disney fan, you'll love the Disney Characters theme that these lapel pins feature. These pins are perfect for displaying your love for your favorite Disney character, whether it's Mickey Mouse, Minnie Mouse, Donald Duck, or any other Disney character you adore. The Disney Characters theme adds a touch of fun and whimsy to the lapel pin, making it perfect for all ages.

The Custom-Designed Enamel Lapel Pins are available in a range of pearl colors, including white, pink, blue, and purple. These pearl colors add a touch of sophistication to the lapel pin, making it perfect for formal events and occasions. The pearl colors Metal Enamel Pins allow you to choose the color that best matches your outfit, making it a versatile accessory to have in your collection.