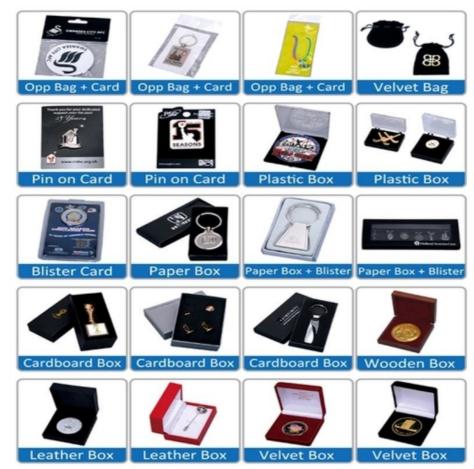

#### **Product Packaging:**

All custom soft enamel pins are individually packaged in a clear polybag to ensure they arrive in excellent condition. For orders of 500 pins or more, we offer custom packaging options including backing cards and gift boxes.