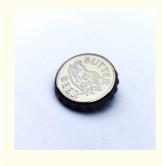

# **Product Specification**

• Shape: Bottle Cap

Name: Metal Bottle Cap Hard Enamel Lapel Pins

Attachment: Black Rubber Clutches

Plating: Black Nickel
Material: Zinc Alloy
Process Way: Die Casted
Posts: Single
Size: Dia 27mm

# **Technical Parameters:**

| Attachment  | Black Rubber Clutches                   |
|-------------|-----------------------------------------|
| Posts       | Single                                  |
| Material    | Zinc Alloy                              |
| Name        | Metal Bottle Cap Hard Enamel Lapel Pins |
| Size        | Dia 27mm                                |
| Plating     | Black Nickel                            |
| Shape       | Bottle Cap                              |
| Process Way | Die Casted                              |