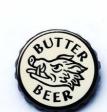

# Custom Zinc Alloy Metal Lapel Pin with Black Nickel Plating Die Casted Bottle Cap Design

# **Product Description:**

The Black Nickel Metal Pins are designed to be eye-catching and shiny, making them perfect for various occasions like corporate events, product launches, and even personal use. The size of the lapel pins is 27mm in diameter, making them easy to wear and display on various clothing items.