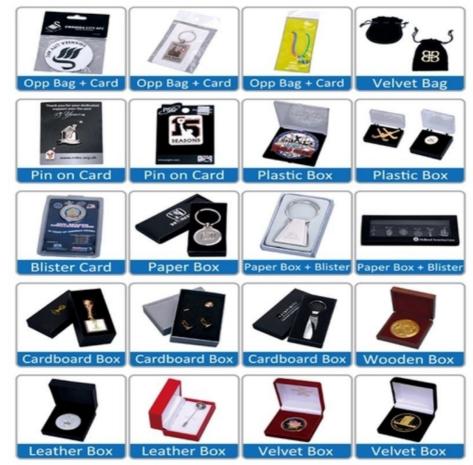

### **Packing and Shipping:**

Product Packaging:

All custom soft enamel pins are individually packaged in a clear polybag to ensure they arrive in excellent condition. For orders of 500 pins or more, we offer custom packaging options including backing cards and gift boxes.