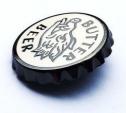

# Personalized Zinc Alloy Bottle Cap Hard Enamel Lapel Pins with Black Rubber Clutches

### **Product Specification**

| Material:    | Zinc Alloy                              |
|--------------|-----------------------------------------|
| • Size:      | Dia 27mm                                |
| Name:        | Metal Bottle Cap Hard Enamel Lapel Pins |
| • Shape:     | Bottle Cap                              |
| Process Way: | Die Casted                              |
| Plating:     | Black Nickel                            |
| Posts:       | Single                                  |
| Attachment:  | Black Rubber Clutches                   |
| Highlight:   | Personalized Hard Enamel Lapel Pins     |

#### **Features:**

Product Name: Custom Metal Pin Posts: Single Name: Metal Bottle Cap Hard Enamel Lapel Pins Process Way: Die Casted Size: Dia 27mm Material: Zinc Alloy Features: Round Cap Metal Pins Black Nickel Metal Pins Round Cap Metal Pins