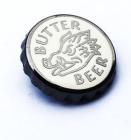

# Personalized Zinc Alloy Bottle Cap Hard Enamel Lapel Pins with Black Rubber Clutches

### **Product Specification**

| Material:    | Zinc Alloy                              |
|--------------|-----------------------------------------|
| • Size:      | Dia 27mm                                |
| Name:        | Metal Bottle Cap Hard Enamel Lapel Pins |
| • Shape:     | Bottle Cap                              |
| Process Way: | Die Casted                              |
| Plating:     | Black Nickel                            |
| Posts:       | Single                                  |
| Attachment:  | Black Rubber Clutches                   |
| Highlight:   | Personalized Hard Enamel Lapel Pins     |

#### **Features:**

Product Name: Custom Metal Pin Posts: Single Name: Metal Bottle Cap Hard Enamel Lapel Pins Process Way: Die Casted Size: Dia 27mm Material: Zinc Alloy Features: Round Cap Metal Pins Black Nickel Metal Pins Round Cap Metal Pins