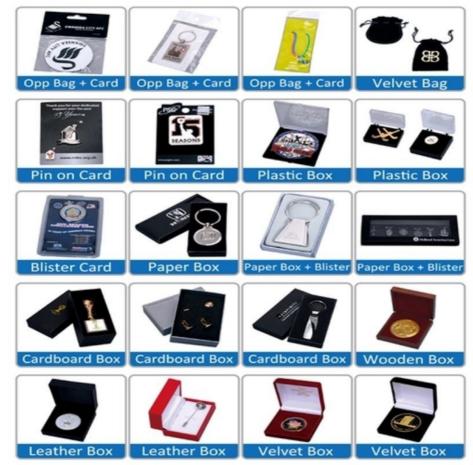

### Packing and Shipping:

Product Packaging:

All custom soft enamel pins are individually packaged in a clear polybag to ensure they arrive in excellent condition. For orders of 500 pins or more, we offer custom packaging options including backing cards and gift boxes.