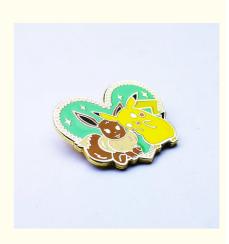

## More Images

#### **Product Description:**

Each hard enamel pin is made with the highest attention to detail, using only the best materials and processes. Our pins are made to the size of 1.5 inches, providing a perfect balance of size and visibility. The size is perfect for displaying on jackets, bags, hats, and more. Our hard enamel pins are made with double posts, ensuring that they stay securely in place. The double posts also provide extra durability, making them ideal for frequent use. Our hard enamel pins come with rubber clutches, which are comfortable to use and easy to fasten. The rubber clutches also ensure that your pins stay in place, so you don't have to worry about losing them. Our hard enamel pins are finished with a beautiful bronze coating that adds a touch of elegance to the design. The bronze finish is durable and long-lasting, ensuring that your pins will look great for years to come. The bronze finish also adds a classic touch to the design, making it a great choice for those who love vintage and retro styles.

Our custom crafted hard enamel pins are perfect for anyone looking for a unique and high-quality accessory. Our cute rabbits theme is just one of many designs that we offer, and we are always happy to work with our customers to create custom designs that meet their specific needs. Each pin is handcrafted with care, ensuring that it meets our high standards of quality and craftsmanship.