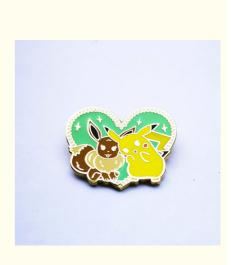

# 1.5 Inch Heart Custom Metal Cloisonne Pins With Bronze Finish And Laser Backing

### **Product Specification**

| Attachment:  | Rubber Clutches                                               |
|--------------|---------------------------------------------------------------|
| Crafts:      | Hard Enamel                                                   |
| Finishing:   | Bronze                                                        |
| • Size:      | 1.5Inches                                                     |
| • Theme:     | Cute Rabbits                                                  |
| Shape:       | Heart                                                         |
| Material:    | Iron                                                          |
| Process Way: | Stamped                                                       |
| Back Text:   | Laser Engraving                                               |
| Highlight:   | Custom Metal Cloisonne Pins,<br>1.5 Inch Metal Cloisonne Pins |

### 1.5Inches Heart Custom Metal Cloisonne Pins with Bronze Finish and Laser Backing

#### **Product Description:**

Each hard enamel pin is made with the highest attention to detail, using only the best materials and processes. Our pins are made to the size of 1.5 inches, providing a perfect balance of size and visibility. The size is perfect for displaying on jackets, bags, hats, and more. Our hard enamel pins are made with double posts, ensuring that they stay securely in place. The double posts also provide extra durability, making them ideal for frequent use. Our hard enamel pins come with rubber clutches, which are comfortable to use and easy to fasten. The rubber clutches also ensure that your pins stay in place, so you don't have to worry about losing them. Our hard enamel pins are finished with a beautiful bronze coating that adds a touch of elegance to the design. The bronze finish is durable and long-lasting, ensuring that your pins will look great for years to come. The bronze finish also adds a classic touch to the design, making it a great choice for those who love vintage and retro styles.

Our custom crafted hard enamel pins are perfect for anyone looking for a unique and high-quality accessory. Our cute rabbits theme is just one of many designs that we offer, and we are always happy to work with our customers to create custom designs that meet their specific needs. Each pin is handcrafted with care, ensuring that it meets our high standards of quality and craftsmanship.