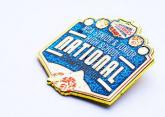

# School Associations Glittering Lapel Pin Gold Finish with Double Posts and Butterfly Clutches

The theme of this pin is specific to High School Associations, making it the perfect gift for anyone who has been a part of a high school organization. Whether it's the debate team, the cheerleading squad, or the marching band, this pin is a great way to show off your school spirit.