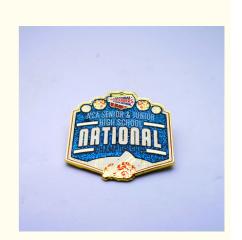

# School Associations Glittering Lapel Pin Gold Finish with Double Posts and Butterfly Clutches

The theme of this pin is specific to High School Associations, making it the perfect gift for anyone who has been a part of a high school organization. Whether it's the debate team, the cheerleading squad, or the marching band, this pin is a great way to show off your school spirit.