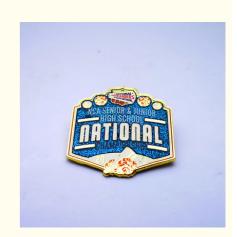

## Customized School Association Lapel Pin with Embossed Back Texts and Butterfly Clutches

### **Applications:**

The metal high school association glittering lapel pin is a popular option that is perfect for recognizing achievements in academic or sports fields. The pin is available in a range of customized shapes and features embossed back texts that add an extra layer of sophistication to the design. The sandblasted back ensures that the pin stays in place, while the double posts make it easy to attach to clothing or bags. These glittering metal lapel pins are perfect for a wide range of occasions, including graduation ceremonies, sports events, corporate events, and more. They are available in a range of quantities, with a minimum order quantity of just 1 piece, making them an affordable and accessible choice for businesses and individuals alike. The price range for these pins is between USD0.20-1.10, depending on the quantity ordered.