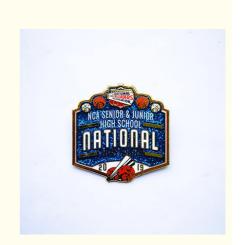

## Customized School Association Lapel Pin with Embossed Back Texts and Butterfly Clutches

### **Applications:**

The metal high school association glittering lapel pin is a popular option that is perfect for recognizing achievements in academic or sports fields. The pin is available in a range of customized shapes and features embossed back texts that add an extra layer of sophistication to the design. The sandblasted back ensures that the pin stays in place, while the double posts make it easy to attach to clothing or bags. These glittering metal lapel pins are perfect for a wide range of occasions, including graduation ceremonies, sports events, corporate events, and more. They are available in a range of quantities, with a minimum order quantity of just 1 piece, making them an affordable and accessible choice for businesses and individuals alike. The price range for these pins is between USD0.20-1.10, depending on the quantity ordered.