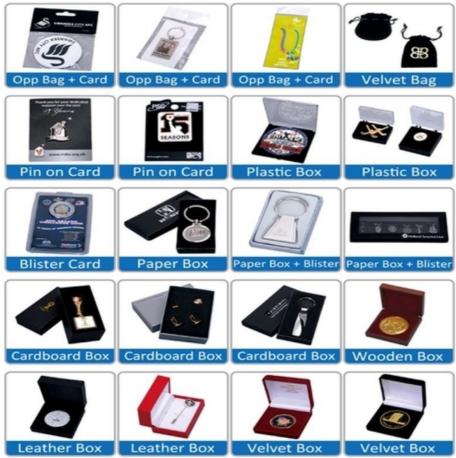

## **Packing and Shipping:**

#### **Product Packaging:**

Each custom hard enamel pin will be individually packaged in a clear polybag to protect it from scratches and damage during shipping. For orders of 500 pins or more, we offer custom packaging options including backing cards and gift boxes.