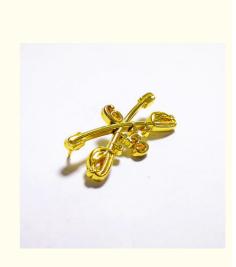

# 1.5 Inch Custom Metal Pin Gold Plated Zinc Alloy Crossed Sabers 3D Die Cast

### 1.5Inches Gold Plated Zinc Alloy Crossed Sabers Metal Pin Badge 3D Die Casted

#### **Product Description:**

The Crossed Sabers Metal Insignia is crafted using high-quality materials to ensure durability and longevity. The 3D feature adds depth and dimension to the design, making it stand out from other pins and badges. The Crossed Sabers Pin Badges come with butterfly clutches for easy attachment and secure placement on your clothing or accessories.

The Crossed Sabers Metal Pin Badges are available in a variety of sizes and shapes, but the most popular shape is the Crossed Sabers. This shape is perfect for military organizations, clubs, or groups that use Crossed Sabers as their emblem. The shape also adds a touch of uniqueness and individuality to the badges, making them stand out from other pins and badges.