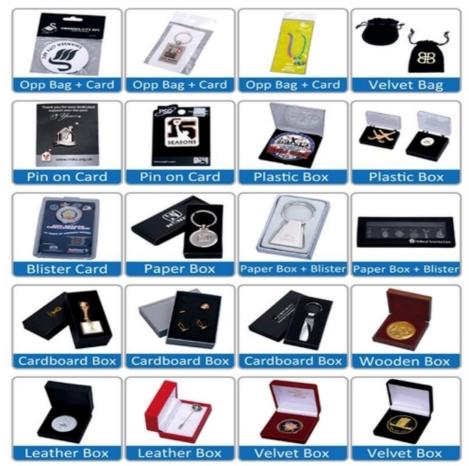

#### Product Packaging:

All custom soft enamel pins are individually packaged in a clear polybag to ensure they arrive in excellent condition. For orders of 500 pins or more, we offer custom packaging options including backing cards and gift boxes.