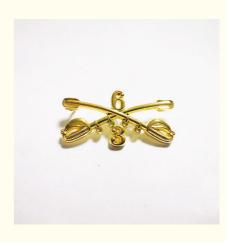

# 1.5 Inch Custom Metal Pin Gold Plated Zinc Alloy Crossed Sabers 3D Die Cast

### 1.5Inches Gold Plated Zinc Alloy Crossed Sabers Metal Pin Badge 3D Die Casted

#### **Product Description:**

The Crossed Sabers Metal Insignia is crafted using high-quality materials to ensure durability and longevity. The 3D feature adds depth and dimension to the design, making it stand out from other pins and badges. The Crossed Sabers Pin Badges come with butterfly clutches for easy attachment and secure placement on your clothing or accessories.

The Crossed Sabers Metal Pin Badges are available in a variety of sizes and shapes, but the most popular shape is the Crossed Sabers. This shape is perfect for military organizations, clubs, or groups that use Crossed Sabers as their emblem. The shape also adds a touch of uniqueness and individuality to the badges, making them stand out from other pins and badges.