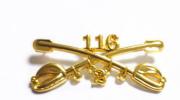

## 2.25Inches Custom Gold Cavalry Regimental Zinc Alloy Metal Pin Badges with 3D Design

#### **Product Description:**

The Crossed Sabers shape of these metal pins makes them a unique and eye-catching addition to your collection. The intricate design of the sabers and the attention to detail make these pins stand out from the rest. Whether you are a member of the Cavalry Regimental or simply a collector of military memorabilia, these pins are a must-have.