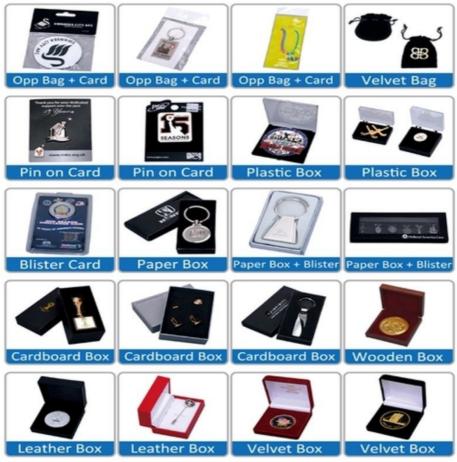

# Packing and Shipping:

### **Product Packaging:**

All custom soft enamel pins are individually packaged in a clear polybag to ensure they arrive in excellent condition. For orders of 500 pins or more, we offer custom packaging options including backing cards and gift boxes.