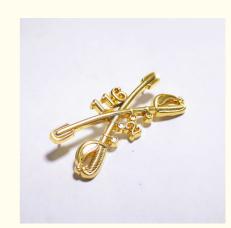

## 2.25Inches Custom Gold Cavalry Regimental Zinc Alloy Metal Pin Badges with 3D Design

#### **Product Description:**

The Crossed Sabers shape of these metal pins makes them a unique and eye-catching addition to your collection. The intricate design of the sabers and the attention to detail make these pins stand out from the rest. Whether you are a member of the Cavalry Regimental or simply a collector of military memorabilia, these pins are a must-have.