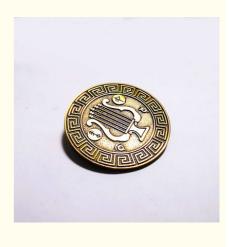

## Die Struck Antique Custom Brass Lapel Pins With Two Posts And Rubber Clutches

Antique Custom Die Struck Lapel Pins

# Customized Brass Material Die Struck Antique Pins with Two Posts and Rubber Clutches

#### **Product Description:**

Our custom metal pin badges come in a variety of sizes, with our 1.75-inch option being one of our most popular. This size is perfect for showcasing intricate designs and details, while still being small enough to wear comfortably on a lapel or backpack. When it comes to plating, we offer a variety of options to suit your needs. From antique metal pins to classic gold and silver finishes, we have something for every style and taste. Our plating process ensures that each pin has a beautiful, long-lasting finish that will stand the test of time.