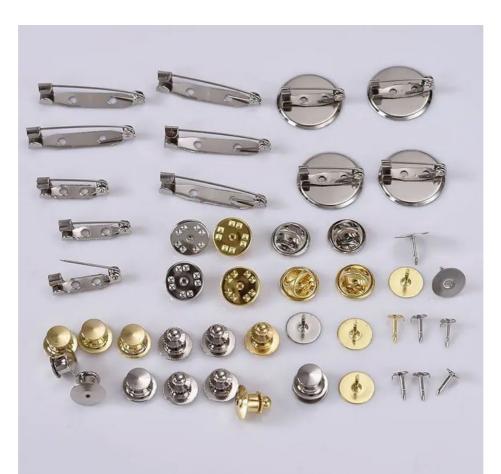

And let's not forget about attachments – we offer a variety of options to ensure that your custom metal pin badge is easy to wear and display. From traditional butterfly clutches to magnetic backings, we have an attachment option that will work perfectly for your needs.

The packaging for these pins comes in individual polybags, which makes them easy to distribute and store. The attachment on these pins can be customized to suit your needs, with options including butterfly clutches, rubber clutches, and deluxe clutches. The shape of the pins can also be customized to suit your logo or design, making them a truly unique and memorable gift or giveaway. These die-casted metal pins are 1.75 inches in size and feature a 2D design with textured background that really makes them stand out.