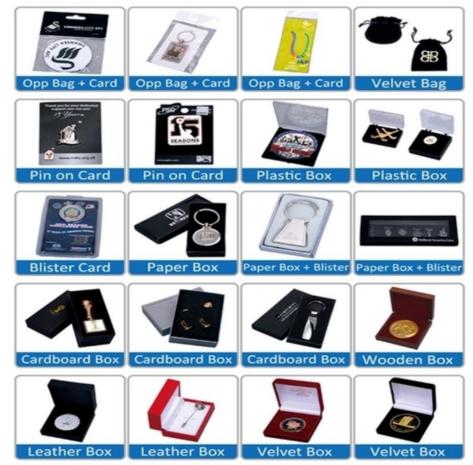

#### **Product Packaging:**

All custom metal pins will be packaged in a protective polybag to prevent scratching or damage during transit. For orders of 500 pins or more, we offer custom packaging options including backing cards and gift boxes.