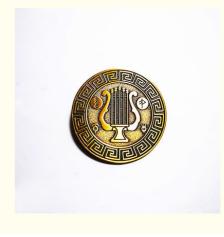

## Die Struck Antique Custom Brass Lapel Pins With Two Posts And Rubber Clutches

Antique Custom Die Struck Lapel Pins

# Customized Brass Material Die Struck Antique Pins with Two Posts and Rubber Clutches

#### **Product Description:**

Our custom metal pin badges come in a variety of sizes, with our 1.75-inch option being one of our most popular. This size is perfect for showcasing intricate designs and details, while still being small enough to wear comfortably on a lapel or backpack. When it comes to plating, we offer a variety of options to suit your needs. From antique metal pins to classic gold and silver finishes, we have something for every style and taste. Our plating process ensures that each pin has a beautiful, long-lasting finish that will stand the test of time.