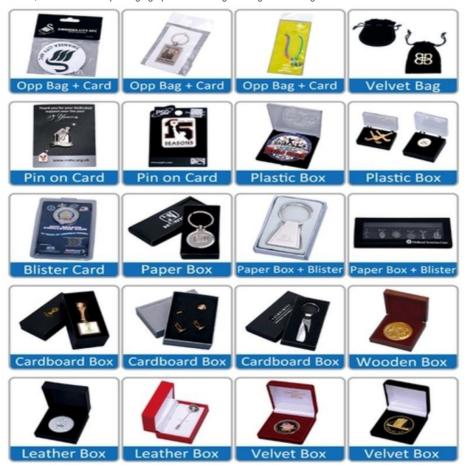

#### Product Packaging:

Each custom soft enamel pin is carefully packaged in an individual polybag to ensure protection during shipment. For orders of 500 pins or more, we offer custom packaging options including backing cards and gift boxes.