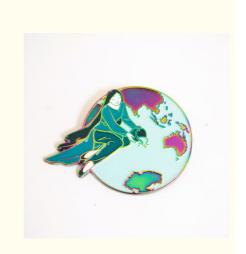

# Earth Protection Custom Soft Enamel Pins 59x45mm Rainbow Plated With **Two Posts**

#### Earth Protection Rainbow Plated Soft Enamel Custom Pins with Two Posts

#### **Product Description:**

Measuring 59x45mm, these Rainbow Color Enamel Pins are designed to catch the eye of anyone who sees them. The size is perfect for attaching to backpacks, hats, jackets, or any other item that you want to personalize.

These Custom Metal Pins are finished with a Rainbow plating, which gives them a unique and eye-catching appearance. The bright colors are perfect for someone looking to add a pop of color to their wardrobe or accessories.