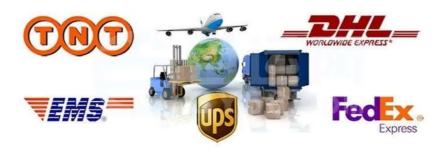

#### Shipping

Shipping fees will be calculated at checkout based on the destination and package weight. We offer shipping agency service, as well as official shipping company such as UPS, FedEx, DHL etc. You can also pick up the goods from our factory if you have your own shipping agency.