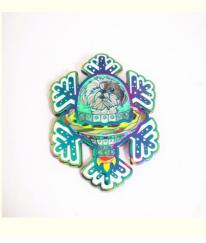

## Custom Zinc Alloy Die Casted Enamel Pins with Snowflake Shape Rainbow Finish

# **Product Specification**

| • Theme:     | Interstellar                                                                                              |
|--------------|-----------------------------------------------------------------------------------------------------------|
| Finishing:   | Rainbow                                                                                                   |
| Name:        | Rainbow Plated Enamel Pins                                                                                |
| Material:    | Zinc Alloy                                                                                                |
| Process:     | Die Casted                                                                                                |
| Attachment:  | Various Clutches                                                                                          |
| • Size:      | 2.5Inches                                                                                                 |
| Colors:      | Soft Enamel                                                                                               |
| • Highlight: | Zinc Alloy Custom Soft Enamel Pins,<br>Die Cast Custom Soft Enamel Pins,<br>Die Cast Snowflake Lapel Pins |