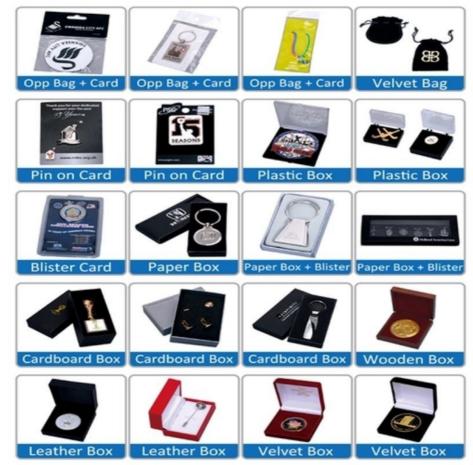

## Packing and Shipping:

Product Packaging:

Each custom soft enamel pin will be packaged in a clear plastic bag to protect it from scratches and damage during shipping. The pins will be placed in a biger polybag with quantity, and then packed into a carton box.

The box will be sealed with tape and can labeled with the customer's shipping information.

For orders of 500 pins or more, we offer custom packaging options including backing cards and gift boxes.