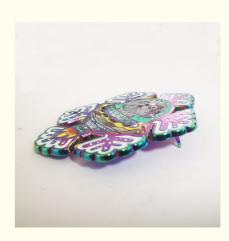

|
| Material:    | Zinc Alloy                                                                                                |
| Process:     | Die Casted                                                                                                |
| Attachment:  | Various Clutches                                                                                          |
| • Size:      | 2.5Inches                                                                                                 |
| Colors:      | Soft Enamel                                                                                               |
| • Highlight: | Zinc Alloy Custom Soft Enamel Pins,<br>Die Cast Custom Soft Enamel Pins,<br>Die Cast Snowflake Lapel Pins |



# More Images



## Custom Zinc Alloy Die Casted Enamel Pins with Snowflake Shape Rainbow Finish

# **Product Description:**

The Soft Enamel process used in the creation of these Custom Metal Pins allows for rich, vibrant colors that truly pop against the smooth, polished surface of the zinc alloy base. Whether you're looking for a way to promote your brand or simply want to create a one-of-a-kind piece of jewelry, our Soft Enamel Custom Pins are the perfect choice.

Each Custom Metal Pin is die-casted for the ultimate in durability and longevity, ensuring that your design will look just as vibrant and eyecatching years down the line as it does on day one. Plus, with a variety of customization options available, you can easily create a Soft Enamel Custom Pin that perfectly captures your