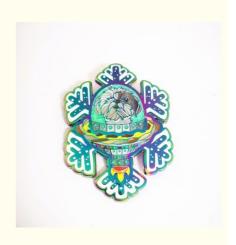

# 2.5 Inch Snowflake Custom Soft Enamel Pins Die Casted Rainbow Plated Lapel Pins

#### 2.5Inches Snowflake Shape Rainbow Plated Soft Enamel Pins with Various Clutches

#### **Technical Parameters:**

| Attachment | Various Clutches           |
|------------|----------------------------|
| Material   | Zinc Alloy                 |
| Size       | 59x45mm                    |
| Theme      | Earth Protection           |
| Finishing  | Rainbow                    |
| Design     | Earth                      |
| Colors     | Soft Enamel                |
| Name       | Rainbow Plated Enamel Pins |
| Process    | Die Casted                 |