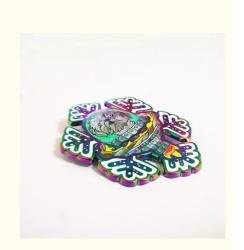

# 2.5 Inch Snowflake Custom Soft Enamel Pins Die Casted Rainbow Plated Lapel Pins

#### 2.5Inches Snowflake Shape Rainbow Plated Soft Enamel Pins with Various Clutches