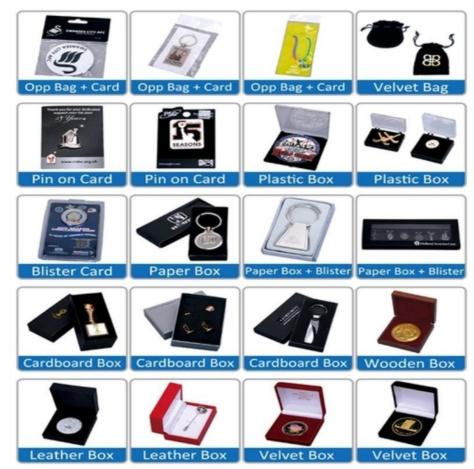

#### **Packing and Shipping:**

Product Packaging:

Each custom soft enamel pin will be individually wrapped in a plastic bag to protect it from damage or scratching during shipping and handling.

For orders of 500 pins or more, we offer custom packaging options including backing cards and gift boxes.