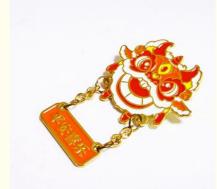

## More Images

#### Stamped Iron Enamel Pins Showcasing Lion Dance Head with Chinese Texts