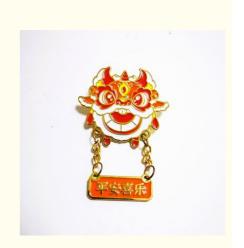

# Gold Finishing Stamped Iron Enamel Pins Showcasing Lion Dance Head With **Chinese Texts**

#### Stamped Iron Enamel Pins Showcasing Lion Dance Head with Chinese Texts

#### **Product Description:**

Measuring at 40x35mm+25x9mm, these Lion Head Enamel Pins are the perfect size for any type of clothing or accessory. The larger size of 40x35mm is perfect for jackets, bags, and hats while the smaller size of 25x9mm is perfect for lapels and collars.

The Lion Dance Head Enamel Lapel Pins are a great way to show your appreciation for Lion Dance Culture. The colorful and intricate design of the lion head is sure to catch anyone's attention.

These Custom Enamel Pin Badges are perfect for any occasion. Whether you're attending a Lion Dance performance or simply want to show off your love for Lion Dance Culture, these pins are the perfect accessory.