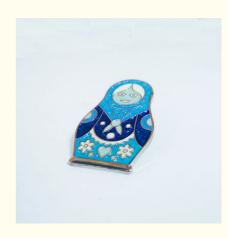

## **Product Specification**

Material: Iron

Process: Stamped Colors: Soft Enamel

• Finishing: Silver

Feature: Epoxy CoatedSize: 40x25mmTheme: Russian Culture

Attachment: Metal Butterfly Clutch

• Highlight: Butterfly Clutch Custom Soft Enamel Pins,

## **Product Description:**

The soft enamel custom pins come in various sizes and styles, so you can choose the perfect one to fit your aesthetic. Each pin is stamped with precision, ensuring the highest level of detail and quality. The nesting doll design is perfect for representing the beauty and uniqueness of your culture.

The Russian-style metal pins are particularly popular and are often used to promote Russian culture and heritage. They can be used by museums, cultural centers, and art galleries to promote their exhibitions and events. They can also be used as souvenirs for tourists and visitors. These pins can be designed to feature traditional Russian patterns or to depict famous Russian landmarks.