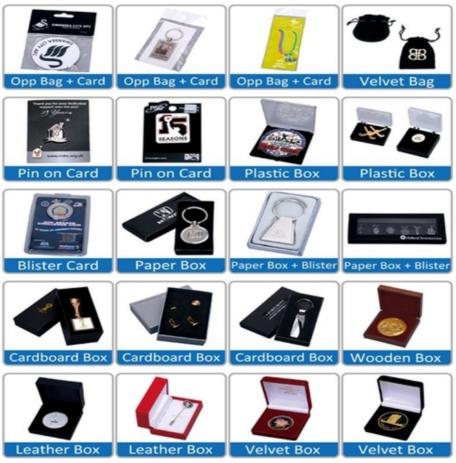

## **Packing and Shipping:**

Product Packaging:

The custom soft enamel pins will be packed in a clear plastic bag.

The pins will be placed in a bigger plastic bag with quantity labled.

Then put into the export carton box for shipping.

For orders of 500 pins or more, we offer custom packaging options including backing cards and gift boxes.