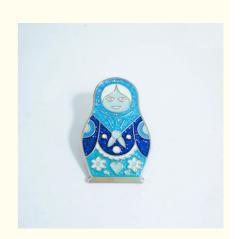

## **Product Specification**

Material: Iron

Process: Stamped Colors: Soft Enamel

• Finishing: Silver

Feature: Epoxy CoatedSize: 40x25mmTheme: Russian Culture

Attachment: Metal Butterfly Clutch

• Highlight: Butterfly Clutch Custom Soft Enamel Pins,

## **Product Description:**

The soft enamel custom pins come in various sizes and styles, so you can choose the perfect one to fit your aesthetic. Each pin is stamped with precision, ensuring the highest level of detail and quality. The nesting doll design is perfect for representing the beauty and uniqueness of your culture.

The Russian-style metal pins are particularly popular and are often used to promote Russian culture and heritage. They can be used by museums, cultural centers, and art galleries to promote their exhibitions and events. They can also be used as souvenirs for tourists and visitors. These pins can be designed to feature traditional Russian patterns or to depict famous Russian landmarks.