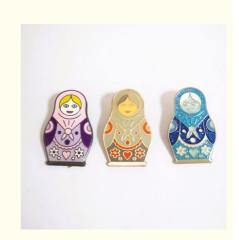

Name: Russian Nesting Doll Lapel Pins

• Highlight: Nesting Doll Custom Soft Enamel Pins,

**Antique Copper Custom Soft Enamel Pins** 

### Stamped Nesting Doll Soft Enamel Epoxy Coated Lapel Pins With Various Cluthes

#### **Product Description:**

Our Custom Soft Enamel Pins come in a variety of sizes and designs, but one of our most popular options is the Nesting Doll pin. Measuring at 40x25mm, this pin is the perfect size to attach to a jacket, bag, or hat. And with its antique copper finishing, it adds a touch of class and elegance to any outfit.

#### **Features:**

Product Name: Soft Enamel Custom Pins

Finishing: Antique Copper Attachment: Different Clutches Feature: Epoxy Coated Design: Nesting Doll Size: 40x25mm