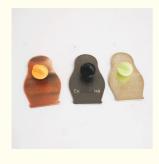

# **Product Specification**

Material: Iron

• Size: 40x25mm

Attachment: Different Cluthes

• Feature: Epoxy Coated

• Process: Stamped

• Finishing: Antique Copper

• Theme: Culture

#### **Features:**

Product Name: Soft Enamel Custom Pins

Finishing: Antique Copper Attachment: Different Clutches Feature: Epoxy Coated Design: Nesting Doll Size: 40x25mm

At Progifts, we take pride in our products and are committed to providing our customers with the best possible experience. All of our custom enamel pin badges are made in Zhongshan, China, using the finest materials. We offer a range of sizes, including our popular 40x25mm size, and finishing options, such as antique copper, to ensure that you get the perfect pin for your needs. We also offer different clutches so that you can choose the perfect attachment for your pin.