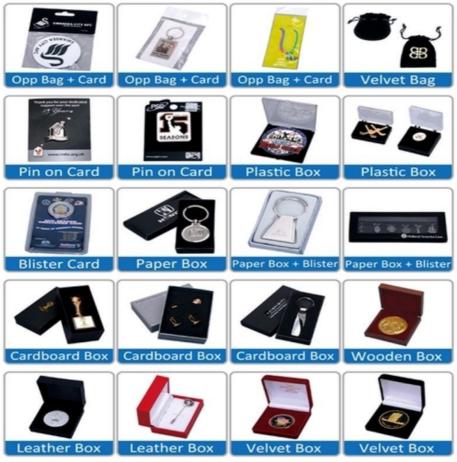

## **Packing and Shipping:**

Product Packaging:

Each custom soft enamel pin will be individually packaged in a clear polybag to protect it from scratches and damage during shipping.

The big polybag will be labeled with quantity of the pin inside for easy identification.

All packaged pins will be placed in a sturdy carton box.

For orders of 500 pins or more, we offer custom packaging options including backing cards and gift boxes.