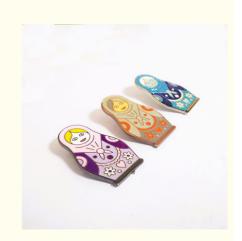

Name: Russian Nesting Doll Lapel Pins

• Highlight: Nesting Doll Custom Soft Enamel Pins,

**Antique Copper Custom Soft Enamel Pins** 

### Stamped Nesting Doll Soft Enamel Epoxy Coated Lapel Pins With Various Cluthes

#### **Product Description:**

Our Custom Soft Enamel Pins come in a variety of sizes and designs, but one of our most popular options is the Nesting Doll pin. Measuring at 40x25mm, this pin is the perfect size to attach to a jacket, bag, or hat. And with its antique copper finishing, it adds a touch of class and elegance to any outfit.

#### **Features:**

Product Name: Soft Enamel Custom Pins

Finishing: Antique Copper Attachment: Different Clutches Feature: Epoxy Coated Design: Nesting Doll Size: 40x25mm