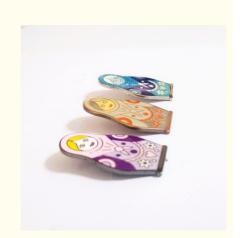

## **Product Specification**

• Feature: Epoxy Coated

• Theme: Culture

Name: Russian Nesting Doll Lapel Pins

• Process: Stamped

• Finishing: Antique Copper Or Silver Or Black Nickel

Material: Iron

Design: Nesting DollSize: 40x25mm

## Russian Nesting Doll Culture Theme Epoxy Coated Lapel Pins Various Finish Custom Iron Stamp