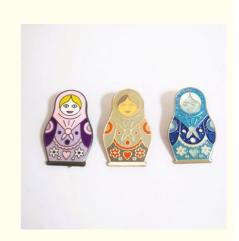

## **Product Specification**

• Feature: Epoxy Coated

• Theme: Culture

Name: Russian Nesting Doll Lapel Pins

• Process: Stamped

• Finishing: Antique Copper Or Silver Or Black Nickel

Material: Iron

Design: Nesting DollSize: 40x25mm

## Russian Nesting Doll Culture Theme Epoxy Coated Lapel Pins Various Finish Custom Iron Stamp