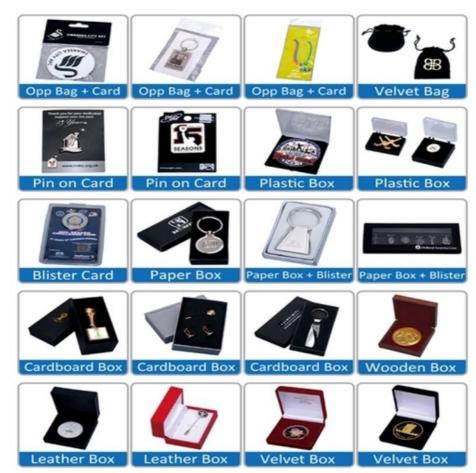

#### **Packing and Shipping:**

#### **Product Packaging:**

Our custom soft enamel pins are carefully packaged in individual plastic bags to prevent scratching and damage during transportation. For orders of 500 pins or more, we offer custom packaging options including backing cards and gift boxes.