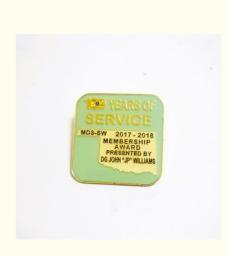

#### Gold Lions Club Custom Soft Enamel Pins with Epoxy Coating and Metal Clutches

#### **Features:**

Product Name: Custom Soft Enamel Pins

Process: Stamped
Feature: Epoxy Coated
Material: Iron
Theme: Membership

Name: Anniversary Lapel Pins

Our Custom Soft Enamel Pins are perfect for Membership Lapel Pins, including Anniversary Lapel Pins. Made with iron material, these Custom Enamel Pin Badges are stamped and feature an epoxy coating for added durability and shine. Whether you're celebrating a milestone or showing off your membership, our Anniversary Lapel Pins are a great way to commemorate your achievements.

#### **Technical Parameters:**

| Award Enamel Lapel Pins     |
|-----------------------------|
| Award Enamer Eaport into    |
| Gold                        |
| Stamped                     |
| Membership                  |
| Lions Club                  |
| Metal Clutches With 2 Posts |
| 1.5 Inches                  |
| Iron                        |
| Soft Enamel                 |
| Epoxy Coated                |
| Anniversary Lapel Pins      |
| Service Lapel Pin Badges    |
|                             |