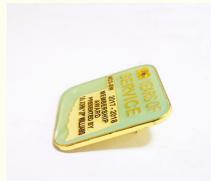

#### Gold Lions Club Custom Soft Enamel Pins with Epoxy Coating and Metal Clutches

#### **Features:**

Product Name: Custom Soft Enamel Pins

Process: Stamped
Feature: Epoxy Coated
Material: Iron
Theme: Membership

Name: Anniversary Lapel Pins

Our Custom Soft Enamel Pins are perfect for Membership Lapel Pins, including Anniversary Lapel Pins. Made with iron material, these Custom Enamel Pin Badges are stamped and feature an epoxy coating for added durability and shine. Whether you're celebrating a milestone or showing off your membership, our Anniversary Lapel Pins are a great way to commemorate your achievements.

#### **Technical Parameters:**

| Award Enamel Lapel Pins     |
|-----------------------------|
| Award Enamer Eaport into    |
| Gold                        |
| Stamped                     |
| Membership                  |
| Lions Club                  |
| Metal Clutches With 2 Posts |
| 1.5 Inches                  |
| Iron                        |
| Soft Enamel                 |
| Epoxy Coated                |
| Anniversary Lapel Pins      |
| Service Lapel Pin Badges    |
|                             |