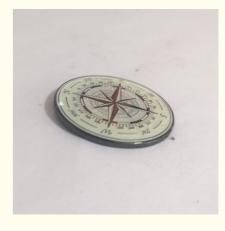

## Iron Stamped Round Navigation Compass Lapel Pins with Sparkling and Epoxy Coating

The compass design on these lapel pins is truly stunning. The intricate details of the design are sure to impress, and the compass symbol is both classic and timeless. Whether you are a seasoned explorer or simply appreciate the beauty of a well-made lapel pin, the Navigation Compass Lapel Pins are sure to please.

In summary, the Navigation Compass Lapel Pins are stamped pin badges that feature a beautiful compass design. They are finished in black nickel, are 1.25 inches in diameter, and feature a rubber clutch attachment. Whether you are an adventurer or simply appreciate the beauty of a well-crafted lapel pin, the Navigation Compass Lapel Pins are sure to impress.