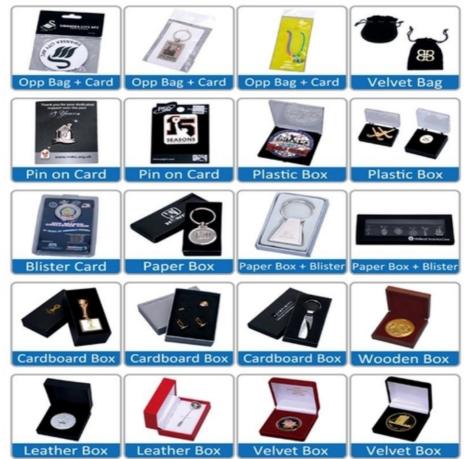

## **Packing and Shipping:**

#### Product Packaging:

All custom soft enamel pins will be carefully packaged in individual poly bags to ensure protection from scratches and damage during transit. For orders of 500 pins or more, we offer custom packaging options including backing cards and gift boxes.