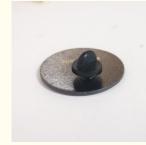

backpack. They are small enough to be subtle, but large enough to make an impact.

These lapel pins feature a rubber clutch attachment, which makes them easy to attach and remove from clothing or other surfaces. The rubber clutch also helps to keep the lapel pins securely in place, so you don't have to worry about losing them.

The rubber clutch attachment ensures that these pins are securely fastened to any surface, preventing it from falling or getting lost. The size of these pins is 1.25 inches, making them small enough to fit onto any accessory without being too bulky or heavy.