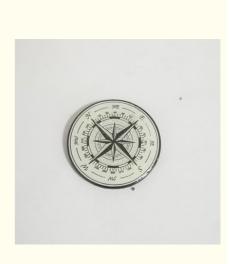

## Iron Stamped Round Navigation Compass Lapel Pins with Sparkling and Epoxy Coating

### **Product Description:**

The Navigation Compass Lapel Pins are finished in black nickel, which gives them a sleek and sophisticated look. The black nickel finish also helps to protect the lapel pins from rust and tarnishing, ensuring that they will remain beautiful for years to come. The Navigation Compass Lapel Pins measure 1.25 inches in diameter, which is the perfect size for displaying on a lapel, hat, or

The compass design on these lapel pins is truly stunning. The intricate details of the design are sure to impress, and the compass symbol is both classic and timeless. Whether you are a seasoned explorer or simply appreciate the beauty of a well-made lapel pin, the Navigation Compass Lapel Pins are sure to please.