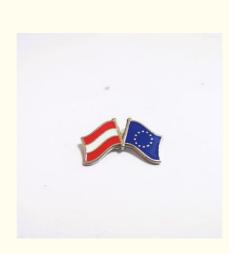

# Patriotic Flag Enamel Pins Stamped With Epoxy Coating And Silver **Finish**

## Stamped Patriotic Flag Enamel Pins with Epoxy Coating and Silver Finish

## **Product Description:**

The design of these pins features an iconic symbol of national pride - the country flag. It is a simple yet powerful design that can be easily recognized by anyone who sees it. The flag is beautifully rendered in vibrant colors and detailed to perfection, making it a stunning piece of accessory for any occasion.

These metal friendship flag pins are coated with a layer of epoxy, which gives them a glossy, durable finish that protects the design from wear and tear. The epoxy coating also adds depth and dimension to the design, making it stand out even more.

The Country Flag Enamel Lapel Pins are finished in silver, which complements the design perfectly. The silver finish gives the pins a sleek, modern look that is both stylish and sophisticated. The pins are also highly customizable, allowing you to choose the color and design of your country's flag, so you can proudly display your patriotism in your own unique way.