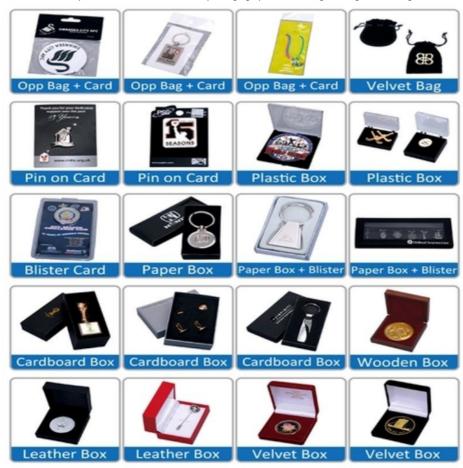

## Packing and Shipping:

Product Packaging:

Each custom soft enamel pin is individually packaged in a clear plastic bag to protect it from scratches and damage during shipping.

For orders of 500 pins or more, we offer custom packaging options including backing cards and gift boxes.