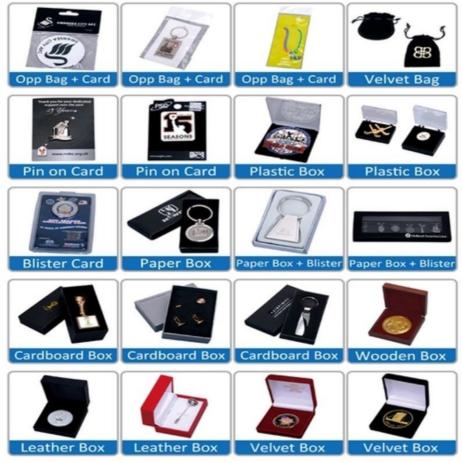

### **Packing and Shipping:**

#### **Product Packaging:**

Each custom soft enamel pin will be individually packaged in a clear plastic bag to protect it during shipping and handling. The pins will then be placed in a sturdy cardboard box with cushioning material to prevent any damage during transit. For orders of 500 pins or more, we offer custom packaging options including backing cards and gift boxes.

#### Shipping:

Shipping fees will be calculated at checkout based on the destination and package weight. We offer shipping agency service, as well as official shipping company such as UPS, FedEx, DHL etc. You can also pick up the goods from our factory if you have your own shipping