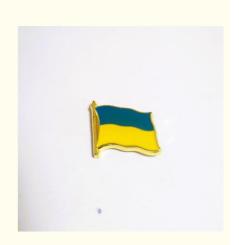

# Ukraine Country Flag Custom Soft Enamel Pins Gold Finish With Rubber Clutch

### Ukraine Country Flag Soft Enamel Pins Gold Finish with Rubber Clutch Attachment

#### **Product Description:**

Measuring at 20mm wide, these pins are the perfect size to wear on your lapel, hat, or backpack. The soft enamel finish and raised metal lines give the flag design a good effect that's sure to impress.