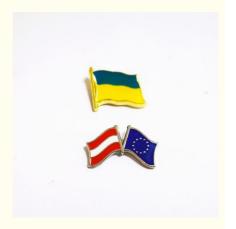

# Variety Metal Country Flag Enamel Lapel Pin Badges With Epoxy Coating

The Metal Friendship Flag Pins are a great way to show your love for your country while also celebrating your friendship with other nations. These pins are perfect for people who love to travel and meet new people, as they can be used to start conversations and make connections with people from all over the world.