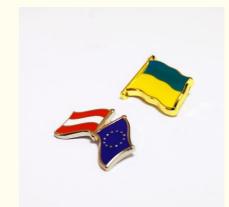

# Variety Metal Country Flag Enamel Lapel Pin Badges With Epoxy Coating

The Metal Friendship Flag Pins are a great way to show your love for your country while also celebrating your friendship with other nations. These pins are perfect for people who love to travel and meet new people, as they can be used to start conversations and make connections with people from all over the world.