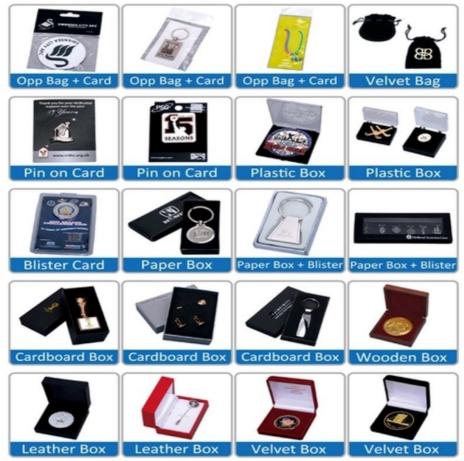

# **Packing and Shipping:**

## Product Packaging:

Our Custom Soft Enamel Pins are individually packed in a clear poly bag to ensure protection during shipping and storage. For orders of 500 pins or more, we offer custom packaging options including backing cards and gift boxes.