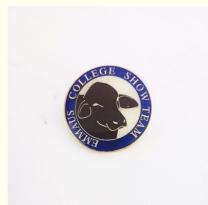

#### Custom Iron Stamped Round Lapel Pins with Epoxy Domed And Rubber Clutch

### **Product Description:**

Our Custom Soft Enamel Pins are completely customizable, so you can create a design that perfectly represents your college team. Whether you want to feature your team's mascot, logo, or name, our team of experienced designers can help you create a pin that will make everyone on campus envious.

#### **Technical Parameters:**

| Product Name | Custom Soft Enamel Pins |
|--------------|-------------------------|
| Material     | Iron                    |
| Design       | College Show Team       |
| Feature      | Epoxy Domed             |
| Attachment   | Rubber Clutch           |
| Name         | Epoxy Lapel Pins        |
| Colors       | Soft Enamel             |
| Finishing    | Gold                    |
| Process      | Stamped                 |
| Size         | Dia 25mm                |
| Theme        | College                 |

Epoxy domed finishing gives these custom enamel pin badges a glossy and shiny appearance, which adds an extra layer of elegance to the design. The gold finishing provides a classic and sophisticated touch that complements the college theme well. The college show team design of these custom enamel pin badges is perfect for those who want to show their support for their favorite college team. Overall, these custom enamel pin badges are a great way to show team spirit and pride. They are not only functional but also serve as a fashion accessory. With their durable and high-quality material, these custom enamel pin badges are sure to last for a long time. Whether you want to use them for personal or promotional purposes, these custom enamel pin badges are an excellent choice for any college show team enthusiast.