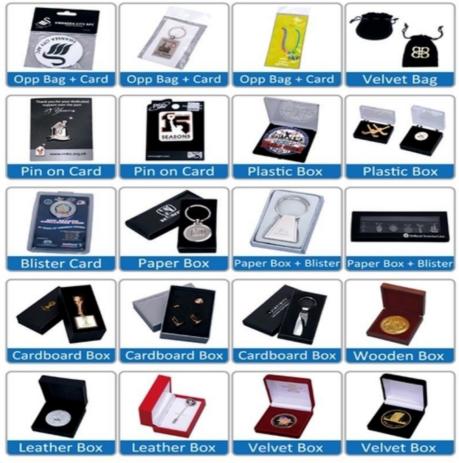

# **Packing and Shipping:**

Product Packaging:

Each custom soft enamel pin will be packaged individually in a clear poly bag to protect from scratches and damage during shipping.

For orders of 500 pins or more, we offer custom packaging options including backing cards and gift boxes.