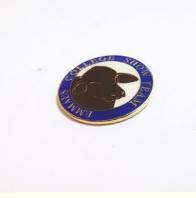

### **Product Specification**

| Name:        | Epoxy Lapel Pins                                               |
|--------------|----------------------------------------------------------------|
| Design:      | College Show Team                                              |
| Material:    | Iron                                                           |
| Process:     | Stamped                                                        |
| Colors:      | Soft Enamel                                                    |
| • Theme:     | College                                                        |
| • Finishing: | Gold                                                           |
| Feature:     | Epoxy Domed                                                    |
| Highlight:   | Personalized Epoxy Lapel Pins,<br>Epoxy Lapel Pins Gold Finish |

#### **Product Description:**

Our Custom Soft Enamel Pins are made using a stamped process, ensuring that each pin is of the highest quality and durability. With a size of Dia 25mm, these pins are the perfect size for wearing on your lapel, backpack, or hat. What sets our Custom Soft Enamel Pins apart is the unique design - perfect for showcasing your college show team. And with the added feature of being Epoxy Domed, these pins have a beautiful, glossy finish that will make them stand out even more. Whether you're a student, alumni, or just a fan of your college show team, our Epoxy Lapel Pins are the perfect way to show your support. So why wait? Order your Custom Soft Enamel Pins today and start showing off your school spirit!

#### Features:

Product Name: Custom Soft Enamel Pins Material: Iron Theme: College

<u>Size: Dia 25mm</u>

Colors: Soft Enamel

Name: Epoxy Lapel Pins

Our Custom Enamel Pin Badges are made of iron material and have a college theme. They are 25mm in diameter and have Soft Enamel colors. The pins are also coated with Epoxy for added durability and a glossy finish. These Epoxy Domed Enamel Pins are a great way to show off your school spirit or club affiliation. Get your Custom Enamel Pin Badges today!

### **Technical Parameters:**

| Product Attribute | Value                     |
|-------------------|---------------------------|
| Name              | Epoxy Lapel Pins          |
| Size              | Dia 25mm                  |
| Material          | Iron                      |
| Finishing         | Gold                      |
| Feature           | Epoxy Domed               |
| Attachment        | Heart Shape Rubber Clutch |
| Process           | Stamped                   |
| Theme             | College                   |
| Design            | College Show Team         |
| Colors            | Soft Enamel               |