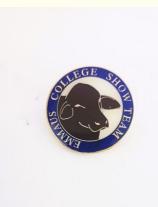

### **Product Specification**

| Name:        | Epoxy Lapel Pins                                               |
|--------------|----------------------------------------------------------------|
| Design:      | College Show Team                                              |
| Material:    | Iron                                                           |
| Process:     | Stamped                                                        |
| Colors:      | Soft Enamel                                                    |
| • Theme:     | College                                                        |
| • Finishing: | Gold                                                           |
| Feature:     | Epoxy Domed                                                    |
| Highlight:   | Personalized Epoxy Lapel Pins,<br>Epoxy Lapel Pins Gold Finish |

#### **Product Description:**

Our Custom Soft Enamel Pins are made using a stamped process, ensuring that each pin is of the highest quality and durability. With a size of Dia 25mm, these pins are the perfect size for wearing on your lapel, backpack, or hat. What sets our Custom Soft Enamel Pins apart is the unique design - perfect for showcasing your college show team. And with the added feature of being Epoxy Domed, these pins have a beautiful, glossy finish that will make them stand out even more. Whether you're a student, alumni, or just a fan of your college show team, our Epoxy Lapel Pins are the perfect way to show your support. So why wait? Order your Custom Soft Enamel Pins today and start showing off your school spirit!

#### Features:

Product Name: Custom Soft Enamel Pins Material: Iron Theme: College

<u>Size: Dia 25mm</u>

Colors: Soft Enamel

Name: Epoxy Lapel Pins

Our Custom Enamel Pin Badges are made of iron material and have a college theme. They are 25mm in diameter and have Soft Enamel colors. The pins are also coated with Epoxy for added durability and a glossy finish. These Epoxy Domed Enamel Pins are a great way to show off your school spirit or club affiliation. Get your Custom Enamel Pin Badges today!

### **Technical Parameters:**

| Product Attribute | Value                     |
|-------------------|---------------------------|
| Name              | Epoxy Lapel Pins          |
| Size              | Dia 25mm                  |
| Material          | Iron                      |
| Finishing         | Gold                      |
| Feature           | Epoxy Domed               |
| Attachment        | Heart Shape Rubber Clutch |
| Process           | Stamped                   |
| Theme             | College                   |
| Design            | College Show Team         |
| Colors            | Soft Enamel               |