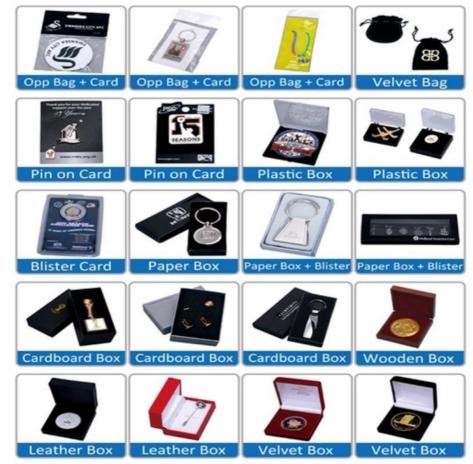

### **Packing and Shipping:**

#### **Product Packaging:**

Each custom soft enamel pin is individually packaged in a clear polybag to protect it during shipping and handling. For orders of 500 pins or more, we offer custom packaging options including backing cards and gift boxes.