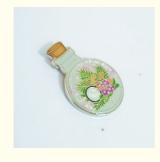

# Stamped Silver Plating Custom Soft Enamel Pins Bottle Shape With Epoxy Dome

# **Product Specification**

• Process: Stamped

Design: Bottle Shape

Colors: Soft Enamel Translucent

Feature: Epoxy DomedSize: 40x27mmTheme: Perfume

Attachment: Silver Metal Clutch

• Plating: Silver

• Highlight: Silver Plating Custom Soft Enamel Pins,

## Stamped Bottle Shape Silver Plated Soft Enamel Pins with Epoxy Dome

#### **Technical Parameters:**

| Feature    | Epoxy Domed         |
|------------|---------------------|
| Material   | Iron                |
| Colors     | Soft Enamel         |
| Process    | Stamped             |
| Size       | 40x27mm             |
| Design     | Bottle Shape        |
| Theme      | Perfume             |
| Attachment | Silver Metal Clutch |
| Name       | Epoxy Lapel Pins    |
| Finishing  | Silver              |