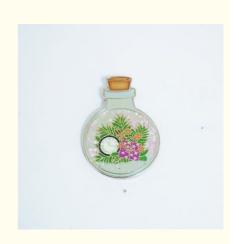

# Stamped Silver Plating Custom Soft Enamel Pins Bottle Shape With Epoxy Dome

# **Product Specification**

• Process: Stamped

Design: Bottle Shape

Colors: Soft Enamel Translucent

Feature: Epoxy DomedSize: 40x27mmTheme: Perfume

Attachment: Silver Metal Clutch

• Plating: Silver

• Highlight: Silver Plating Custom Soft Enamel Pins,

## Stamped Bottle Shape Silver Plated Soft Enamel Pins with Epoxy Dome

#### Features:

Product Name: Custom Soft Enamel Pins

Size: 40x27mm Material: Iron

Name: Epoxy Lapel Pins

Theme: Perfume

Attachment: Silver Metal Clutch

Custom Design Lapel Pins

**Enamel Pin Badges** 

#### **Technical Parameters:**

| Feature    | Epoxy Domed         |
|------------|---------------------|
| Material   | Iron                |
| Colors     | Soft Enamel         |
| Process    | Stamped             |
| Size       | 40x27mm             |
| Design     | Bottle Shape        |
| Theme      | Perfume             |
| Attachment | Silver Metal Clutch |
| Name       | Epoxy Lapel Pins    |
| Finishing  | Silver              |