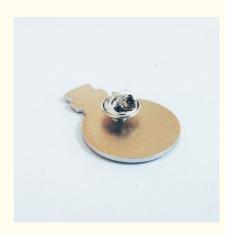

# **Product Specification**

• Process: Stamped

Design: Bottle Shape

Colors: Soft Enamel Translucent

Feature: Epoxy DomedSize: 40x27mmTheme: Perfume

Attachment: Silver Metal Clutch

• Plating: Silver

• Highlight: Silver Plating Custom Soft Enamel Pins,

#### Features:

Product Name: Custom Soft Enamel Pins

Size: 40x27mm Material: Iron

Name: Epoxy Lapel Pins

Theme: Perfume

Attachment: Silver Metal Clutch

Custom Design Lapel Pins

**Enamel Pin Badges** 

#### **Technical Parameters:**

| Feature    | Epoxy Domed         |
|------------|---------------------|
| Material   | Iron                |
| Colors     | Soft Enamel         |
| Process    | Stamped             |
| Size       | 40x27mm             |
| Design     | Bottle Shape        |
| Theme      | Perfume             |
| Attachment | Silver Metal Clutch |
| Name       | Epoxy Lapel Pins    |
| Finishing  | Silver              |