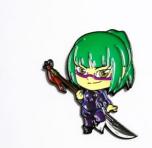

# Stamped Iron Comic Soft Enamel Lapel Pins Ninja Design With Dyed Black

# **Product Specification**

· Colors: Soft Enamel

· Material: Iron

Ninja • Design:

• Process: Stamped

Dyed Black · Finishing:

• Theme: Comic Character

• Attachment: Black Rubber Clutch

## Stamped Iron Comic Lapel Pins Soft Enamel Ninja Design with Dyed Black Finish