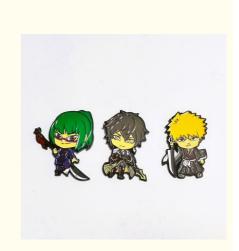

# Stamped Iron Comic Soft Enamel Lapel Pins Ninja Design With Dyed Black

# **Product Specification**

· Colors: Soft Enamel

· Material: Iron

Ninja • Design:

• Process: Stamped

Dyed Black · Finishing:

• Theme: Comic Character

• Attachment: Black Rubber Clutch

## Stamped Iron Comic Lapel Pins Soft Enamel Ninja Design with Dyed Black Finish