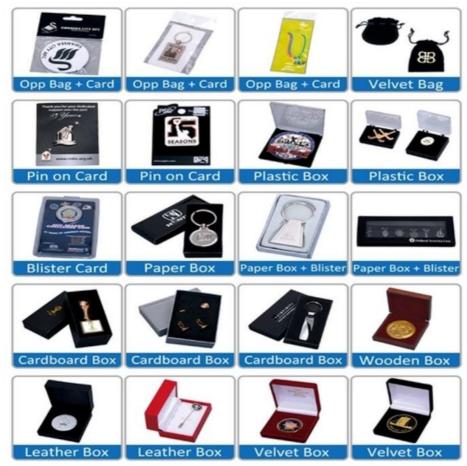

#### **Product Packaging:**

All custom soft enamel pins are carefully packaged in individual poly bags to ensure that they arrive to you in perfect condition. Pins are then placed in a sturdy shipping box with plenty of cushioning material to prevent any damage during transit.

Each pin can be attached to a backing card with a pin post and a metal or rubber clutch. The backing card can be customized. Plastic box or other giftbox are also available.