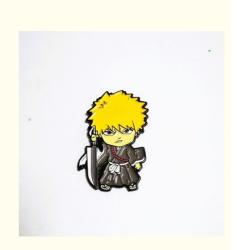

# 40x28mm Stamped Iron Soft Enamel Lapel Pins With Black Rubber Clutch

Iron Soft Enamel Lapel Pins

## **Product Description:**

Our Metal Ninja Lapel Pins are designed with the iconic ninja figure in mind. These pins are perfect for fans of anime and martial arts alike. The design is stamped onto the metal, creating a crisp, clear image that is sure to impress. The ninja design is a classic one, and these pins are a great way to show off your love for all things ninja-related.