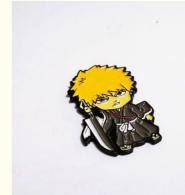

# More Images

# 40x28mm Anime Themed Stamped Iron Enamel Pins with Black Rubber Clutch