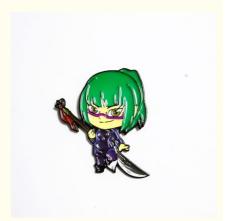

# Custom Dyed Black Metal Soft Enamel Lapel Pins Stamped With Ninja Design

# **Product Specification**

• Finishing: Dyed Black

• Theme: Anime

Colors: Soft Enamel

Name: Custom Soft Enamel Metal Lapel Pins

Material: IronProcess: StampedDesign: Ninja

• Size: 40\*35mm

• Highlight: Metal Soft Enamel Lapel Pins,

# Custom Dyed Black Anime Soft Enamel Metal Lapel Pins Stamped With Ninja Design

### **Product Description:**

The soft enamel colors used in these pins are vibrant and eye-catching, making them stand out in a crowd. The anime theme is perfect for any fan, and the ninja design adds an element of mystery and intrigue. Whether you're looking to add to your own collection or give them as a gift to a fellow anime lover, these pins are sure to impress.