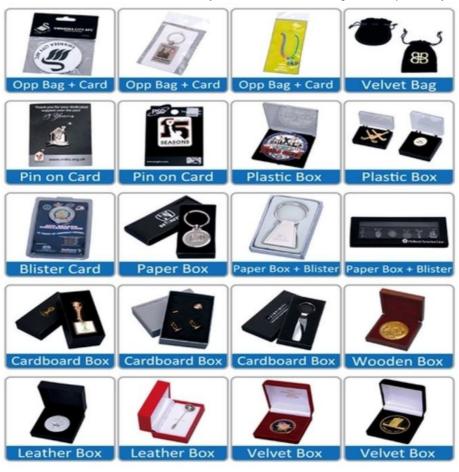

# **Packing and Shipping:**

Product Packaging:

The Custom Soft Enamel Pins will come in a sturdy cardboard box with cushioning material to prevent any damage during shipping.