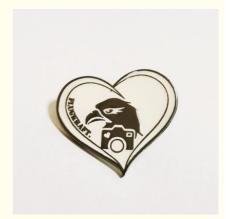

# Heart Shape Semi Cloisonne Lapel Pins Cancer Care Organization Gun Metal Finish

# **Product Specification**

Size: 1.5 InchesFinishing: Gun Metal

Crafts: Semi Cloisonne

• Theme: Flugkraft Cancer Care Organization

Back: Glossy

Attachment: Rubber Clutch Or Metal Clutch

• Shape: Heart

Back Texts:
 Laser Engraved

#### Cancer Care Organization Gun Metal Finish Semi Cloisonne Lapel Pins with Laser Engraved Back