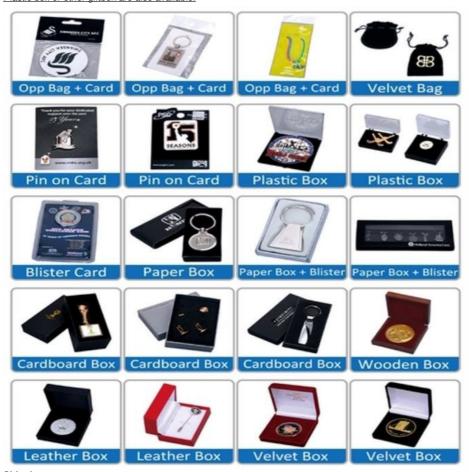

## **Packing and Shipping:**

Product Packaging:

 $\underline{ \text{The hard enamel pins will be packaged in a clear plastic bag to protect them from scratches.} \\$ 

The plastic bag will be placed in a small cardboard box to prevent any damage during shipping.

The cardboard box will be sealed with tape to ensure the pins do not fall out during transit. Plastic box or other giftbox are also available.