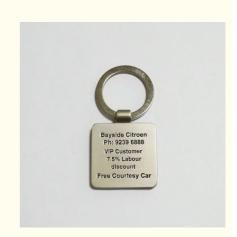

Our Metal Keychains are perfect for VIP customer promotions, showcasing your brand's attention to detail and quality. The Citroen design is a great way to show off your brand's association with luxury and class.

## **Applications:**

The Promotional Car Keychain is a great way to show off your brand and promote your business. These keychains are custom shaped and come in a 3D model design. The keychains are made of metal and are available in various colors. The soft enamel color is perfect for adding a touch of elegance to the keychain.