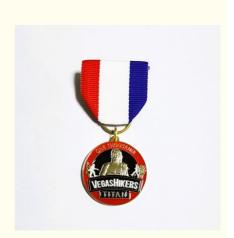

### Iron Awards Souvenir Badges And Medals Gold Finish With Short Ribbon And **Rubber Clutch**

#### **Product Specification**

• Shape: Round • Thickness: 2mm

• Usage: Awards, Recognition, Souvenirs

• Size: Dia 35mm

Short Ribbon With Rubber Clutch • Attachment:

• Material:

Soft Enamel Colors · Colors:

• Finishing: Gold

• Highlight: Badges And Medals Gold Finish,

Souvenir Badges And Medals

#### **Features:**

Product Name: Badge Medals

Design: 3D Man Relief

Attachment: Short Ribbon With Rubber Clutch

Colors: Soft Enamel Colors

Usage: Awards, Recognition, Souvenirs

Material: Iron

Custom Award Medals, Custom Medals, Custom Medals