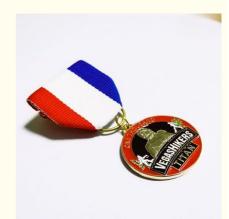

### Iron Awards Souvenir Badges And Medals Gold Finish With Short Ribbon And **Rubber Clutch**

#### **Product Specification**

• Shape: Round • Thickness: 2mm

• Usage: Awards, Recognition, Souvenirs

• Size: Dia 35mm

Short Ribbon With Rubber Clutch • Attachment:

• Material:

Soft Enamel Colors · Colors:

• Finishing: Gold

• Highlight: Badges And Medals Gold Finish,

Souvenir Badges And Medals

#### **Features:**

Product Name: Badge Medals

Design: 3D Man Relief

Attachment: Short Ribbon With Rubber Clutch

Colors: Soft Enamel Colors

Usage: Awards, Recognition, Souvenirs

Material: Iron

Custom Award Medals, Custom Medals, Custom Medals