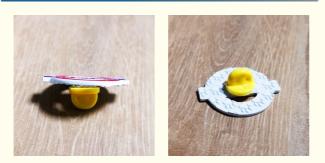

Our Metal Custom Pins come with a Yellow Rubber Clutch attachment, which ensures that the pins stay securely in place. This attachment is perfect for those who prefer a more casual look, as it is easy to attach and remove. Additionally, the attachment is made from high-quality materials, ensuring that it will not break or become damaged over time.