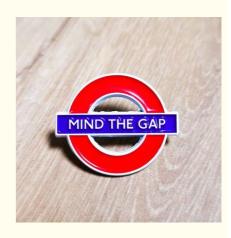

### Round Zinc Alloy Custom Pins Die Cast MIND THE GAP Theme White Painting Enamel Colors

### **Product Description:**

Our Metal Custom Pins are available in a variety of themes, including the popular MIND THE GAP theme. This theme is perfect for organizations that want to promote safety or for events that take place in or around subways, trains, or other public transportation. Our pins feature the words "MIND THE GAP" in bold lettering, making them easy to read and recognize.