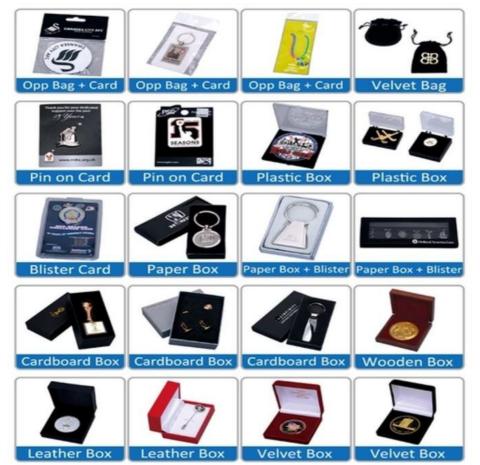

#### Product Packaging:

The metal custom pins are carefully placed in a plastic bag to protect them from scratches and damage during shipping. The plastic bag is then placed in a small cardboard box with cushioning materials to prevent movement during shipping. Each pin can be attached to a backing card with a pin post and a metal or rubber clutch. The backing card can be customized. Plastic box or other giftbox are also available.