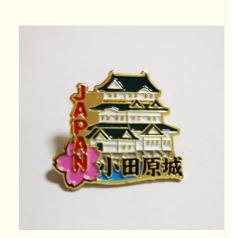

## **Product Specification**

• Thickness:

Material: Metal

Logo: Japan Odawara CastleColor: Pantone Color Chart

1.2mm

Plating: GoldDesign: 2DFinish: Polished

Attachment: Butterfly Clutch

Highlight: Gold Plating Custom Soft Enamel Pins,

| Item Name          | The<br>me | Material | Size        | Thick | Plating | Craft          | Backing                   | Attachment       |
|--------------------|-----------|----------|-------------|-------|---------|----------------|---------------------------|------------------|
| Soft Enamel<br>Pin | Jap<br>an | Iron     | 27x25m<br>m | 1.2mm | Gold    | Soft<br>Enamel | Sandblasting/<br>Textured | Butterfly Clutch |