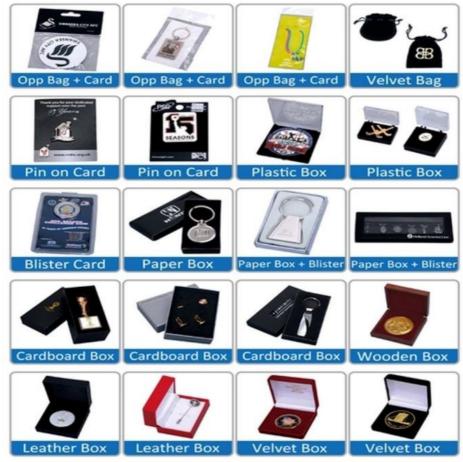

## **Packing and Shipping:**

## **Product Packaging:**

Our Soft Enamel Pins are packaged in clear plastic bags to protect them during shipping. Each pin can be attached to a backing card with a pin post and a metal or rubber clutch. The backing card can be customized. Plastic box or other giftbox are also available.