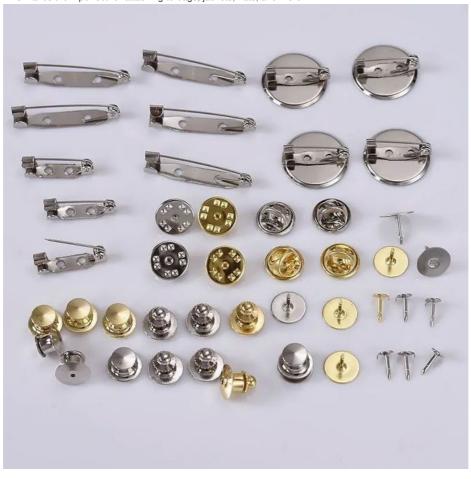

The Soft Enamel Pins can be attached using a range of attachments including the Butterfly Clutch, Rubber Clutch, Safety Pin, or Magnet. This makes them perfect for attaching to bags, jackets, hats, and more.