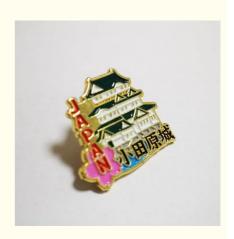

## **Product Specification**

• Thickness:

Material: Metal

Logo: Japan Odawara CastleColor: Pantone Color Chart

1.2mm

Plating: GoldDesign: 2DFinish: Polished

Attachment: Butterfly Clutch

Highlight: Gold Plating Custom Soft Enamel Pins,

| Item Name          | The<br>me | Material | Size        | Thick | Plating | Craft          | Backing                   | Attachment       |
|--------------------|-----------|----------|-------------|-------|---------|----------------|---------------------------|------------------|
| Soft Enamel<br>Pin | Jap<br>an | Iron     | 27x25m<br>m | 1.2mm | Gold    | Soft<br>Enamel | Sandblasting/<br>Textured | Butterfly Clutch |